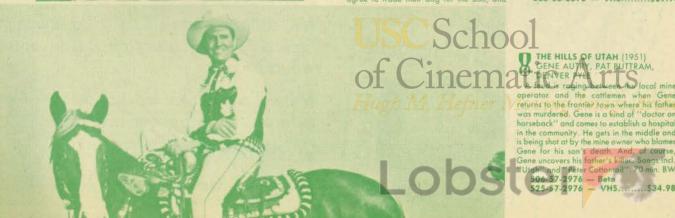

### THE HILLS OF UTAH2 (1951) GENE AUTRY, PAT BUTTRAM, DENVER PYLE

A feud is raging between the local mine operator and the cattlemen when Gene returns to the frontier town where his father was murdered. Gene is a kind of "doctor on horseback" and comes to establish a hospital in the community. He gets in the middle and is being shot at by the mine owner who blames Gene for his son's death. And, of course, Gene uncovers his father's killer. Songs incl. "Utah" and "Peter Cottontail". 70 min. BW

640-57-2976, 16M, dia, 70 min.....\$355.00