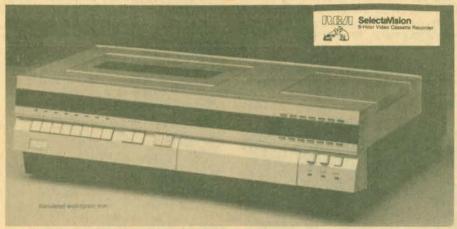

### RCA MODEL VFT250

- Up to 6 hours recording on a single cassette
- Picture Search reviews recorded material at nine times normal speed
- Built-in 24-hour electronic start/stop timer
- 3-function remote control pause/picture search/channel change
- Electronic touch-button VHF/UHF tuning
- Automatic tape rewind
- Tape counter with memory switch
- Automatic TV/VCR switching
- Soft-touch function controls

040-92-0007, Videorecorder ...... \$959.99

SALE PRICE ....