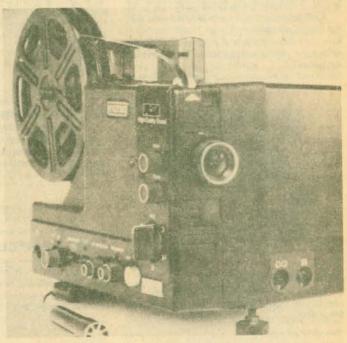

## **EUMIG SOUND 907**

The S907 is a low cost sound projector with high quality built in.

This projector will also play silent films.

- Sound-on-sound (mixing) recording
- f/1.4, 17-30mm zoom lens
- Super-bright 12 volt/100 watt tungsten halogen lamp
- Automatic level control for all types of recording
- 4 watt RMS lamplifier with internal speaker 600' reel capacity
- Variable speeds between 18 and 24 fps in forward or reverse
- Built-in film trimmer
- Automatic threading and take-up

| 030-24-0133  | Eumig Sound 707  | PAGELES |
|--------------|------------------|---------|
| 072-24-0045  | Fuse             | 304     |
|              | Carry Case       |         |
|              | External Speaker |         |
|              | EFP Lamp         |         |
| 217 21 60631 |                  |         |