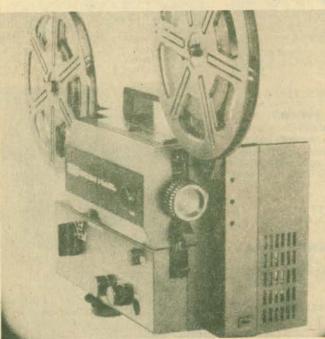

# The Best Buy For Standard 8/Super 8 Collectors! EUMIG MARK S804D 2-track

Will project Super 8 as well as Standard 8mm film. 2-track recording feature enables you to record, erase, or playback on the balance track as well as the main sound track. This projector will also play silent films.

- · Sound-on-sound (mixing) recording
- f/1.6, 17-30mm zoom lens
- Super-bright 12 volt/100 watt tungsten halogen
  lamp.
- · Automatic level control for all types of recording
- 2 1/2 watt RMS amplifier with 3 watt internal speaker
- 600' reel capacity
- Variable speeds between 18 and 24 fps in forward or reverse
- Built-in film trimmer
- Automatic threading and take-up

| Automai      | c illiedaling and rane op |
|--------------|---------------------------|
| 030-24-0130, | Eumig Mark S804D\$349.95  |
| 072-24-0045, | Fuse30¢                   |
| 072-24-0047, | Carry Case\$39.95         |
| 069-24-0018, | External Speaker \$49.95  |
| 042-57-0305, | EFP Lamp\$20.95           |