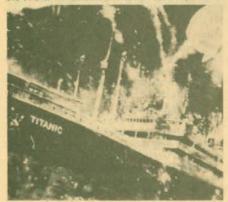

# RAISE THE TITANTIC<sup>2</sup> (1980) JASON ROBARDS, RICHARD JORDAN, ANNE ARCHER

70 years after it sank it must be raised for in this story America's defense depends on it.