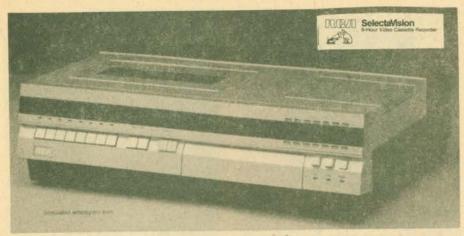

# RCA MODEL VET250

- Up to 6 hours recording on a single cassette
- Picture Search reviews recorded material at nine times normal speed
- Built-in 24-hour electronic start/stop timer
- 3-function remote control pause/picture search/channel change
- Electronic touch-button VHF/UHF tuning
- Automatic tape rewind
- Tape counter with memory switch
- M Automatic TV/VCR switching
- Soft-touch function controls

040-92-0007, Videorecorder .....\$959.99