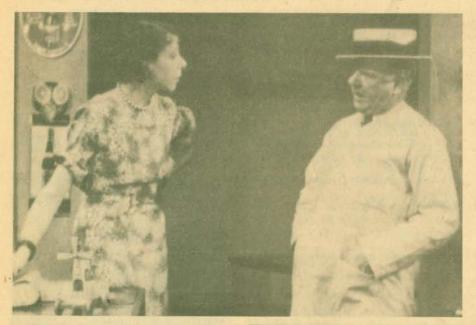

The trials and tribulations of pharmacist Fields make this Fields' show from beginning to end. The family lives in an apartment over the drug store. It is meal time, but a door-activated signal alerts Fields when anyone enters the store. The meal has no sooner started than someone enters. On reaching the store, W. C. finds two elderly ladies who wish a woman clerk to wait on them. Of course, his wife, just out of the kitchen, can't possibly go to the store without changing. She finally makes it only to find that the pair simply want to use the restroom. Another customer comes in for a stamp - but insists on having it out of the middle of the sheet! By this time, the two ladies are walking back through the store, and find that there is a special that day, with an elaborate vase being presented to everyone who comes in - so they collect their vases and leave. The climax comes when a gangster gunfight begins on the street outside. A gangster runs into the store with gun blazing. Lorena's boy friend, Grady, who has just brought her home, has waited to call her from the pay phone in the store. Fields has had a low opinion of him, but now Grady wins out. The gangster is just outside the phonebooth door — Grady opens the door and clobbers him — and Grady becomes the hero of the moment! 19 min. BW 880-01-2939, Super 8, dia., 19 min......\$48.98