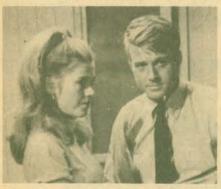

# LETTER TO THREE WIVES

(1948)

JEANNE CRAIN, LINDA DARNELL, ANN SOTHERN

Addie Ross is the most attractive woman in town. The wives of three of her most ardent former admirers are exuberant when they hear that she has left — until the letter arrives. Bitter and caustic, the letter informs the women that she has left for good, but she has

been joined by one of the husbands.

Each wife, fearing the errant spouse is hers, looks back over the years of her marriage trying to decide what went wrong. 103 min. BW

502-30-5176\* — Beta