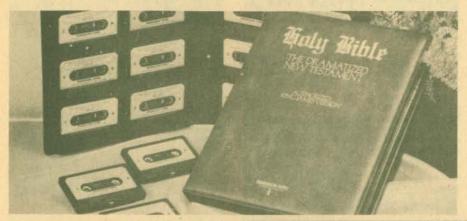

#### The Living Bible

Walk with Christ through this audio drama version of the New Testament. 24 hours on 16 different cassette tapes; deluxe storage album with gold script lettering. A word for word audio performance (King James version) with sound effects and music. In attracfive binder.

060-78-0051 .....