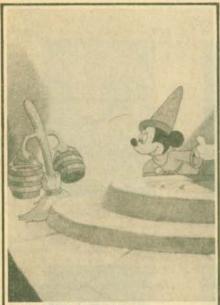

# THE SORCERER'S APPRENTICE (1940)

From the timeless "Fantasia" which premiered in November 1940. Paul Dukas' score is the basis of this Mickey Mouse short conducted by Leopold Stokowski and played by hand picked studio musicians in Hollywood. The story is the legend of a disobedient student magician who decides to experiment with his master's forbidden powers. Of course, he loses control of them.

'The Sorcerer's Apprentice'' was to be a Mickey short, but due to circumstances, it became the key ingredient in the most famous "Fantasia". 8 min.

785-81-0211, Super 8, dia., 8 min. ......\$31.95

ORDER MOWI ORDERS WILL BE FILLED ON A FIRST COME, FIRST SERVED BASIS BEGINING APRIL 15,1981.