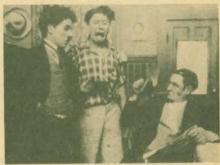

# EDNA by Dan Kamin

Immediately after leaving Keystone in 1915 Chaplin discovered Edna Purviance. Then nineteen years old, Miss Purviance was the leading lady in every film Chaplin made until 1923 with the exception of the solo One A.M. Although she plays many different characters in these thirty-five films - naive country girls, chambermaids, women of wealth - there is a consistency about her movements and her relationship with the Tramp which makes all these portrayals variations on a single theme.

A beautiful blond woman, Edna was slightly fleshy in the physical style then fashionable. She is the "ornamental heroine" class of actress. Placid in her movements, most of her appearances focus exclusively on Charlie's attentions to her, and her reactions to those attentions. It is remarkable, in fact, how little she actually moves in these furiously paced films. Demure or mildly annoyed when he flirts with her, she quickly becomes charmed and amused, and develops concern for his welfare. The reverse is true as well: though Charlie often flirts outrageously with Edna, he never kicks her in the rear as he did Mabel.

For Edna in Chaplin's films is the feminine ideal, a vision of beauty. She provides the romantic center, and large portions of the films are devoted to scenes of their meeting, a virtual catalogue of flirtation and budding romance. Chaplin's ease with touching others in his films give these scenes a warm and sensuous ambiance, though we seldom see Charlie and Edna in anything like a passionate embrace.