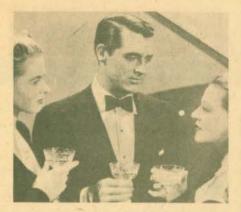

A Hitchcock suspense thriller about the innocent daughter of a war criminal who helps a U.S. agent trap a Nazi mastermind living in Brazil. 103 min. BW

502-86-5171° - Beta

\$59.95

LAURA<sup>2</sup> (1944) GENE TIERNEY, DANA ANDREWS, CLIFTON WEBB