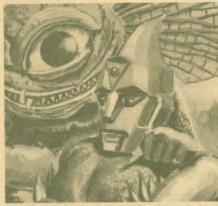

# THE UNCOMMON ENEMY/ HEDRON LIVES (1980) SPECTREMAN I

Spectreman accepts an assignment from "Overload" to come to Earth to help fight the threat of pollution. Assuming the Earth name, George, he secures a position with the Pollution Research and Control Squad. The squad is quickly faced with the wrath of Dr. Gori and his ape-like assistant, Karas. Gori creates a monster, Hedron, out of the Earth's pollution. Hedron threatens to destroy the world, but Spectreman defeats him while appearing to be destroyed in a ball of flame.

Dr. Gori, certain that Spectreman is out of the way, revives Hedron, to continue his attack. The squad finds George wounded, but alive. A young boy discovers that George and Spectreman are one and the samel But, he keeps it his secret. As this episode ends, Gori is upset, but undaunted, knowing there is plenty of pollution on earth for him to work with. 42 min.