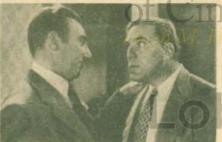

# LETTER TO THREE WIVES

(1948)

JEANNE CRAIN, LINDA DARNELL, ANN SOTHERN

Addie Ross is the most attractive woman in town. The wives of three of her most ardent former admirers are exuberant when they hear that she has left — until the letter arrives. Bitter and caustic, the letter informs the women that she has left for good, but she has

been joined by one of the husbands.

Each wife, fearing the errant spouse is hers, looks back over the years of her marriage trying to decide what went wrong. 103 min. BW

502-30-5176\* — Beta