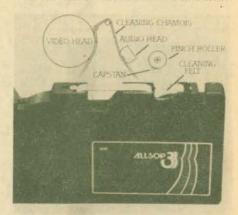

# AUTOMATIC VIDEO CLEANING CASSETTE

Allsop 3<sup>19</sup> cleaner removes oxides and other pollutants from audio and video heads, capstan and pinch roller in your VCR. Takes just 5 seconds.

564-85-0201, VHS Cassette ......\$24.99 564-85-0204, VHS Cassette Refill ......\$8.95