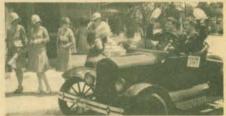

# TEDDY AT THE THROTTLE

BOBBY VERNON, GLORIA SWANSON, WALLACE BERRY, TEDDY (THE DOG)

In 1915 an out-of-work man walked into the Sennett Studios accompanied by a Great Dane. The dog was signed . . . for \$35 a week.

The canine's name was Teddy. And for years he held his own as a star on the Sennett lot, complete with his own dressing room and a public relations department fond of sending out his signature . . . a paw print.

Eventually seven different dogs played the part of Teddy. Each was portrayed as at least

as bright as the human stars.

Here, Bobby Vernon plays the fickle-hearted boyfriend of Gloria Swanson. And when the villain abducts her and ties up Bobby, it's Teddy to the rescue.

Directed by Clarence Badger who later filmed it. 20 min. BW

\$506-10-1165 — Beta \$525-10-1165 — VHS ..... \$39.95

(Available in film in our big catalog)