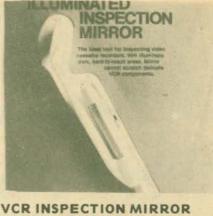

Dental type mirror attached to a small flashlight used to illuminate hard-to-reach internal recorder areas. Will not scratch delicate head surfaces. Comes with batteries. 064-36-0015 Pack of 1 ......\$5,20