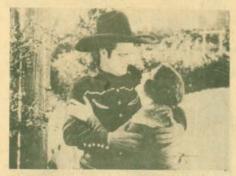

### **RUNAWAY TRUCK**

RUNAWAY TRUCK
Restricted to the United States and Canada with KIRBY GRANT
Madge Tyler (Jeanne Bares) accidentally packs barbituates instead of allersy tablets into her husband's lunch box. That day Jim Tyler is taking his son, Teddy, and a group of boys into a mountain recreation area for a picnic. At the end of his lunch he takes the pills and the group boards his straight truck for the drive down the winding mountain highway. Teddy and he are talking as the pills begin to take hold.

Meanwhile, Sky King (Kirby Grant) and Doc Sawer (Clark Smith) are out flying in the Song Bird when Penny (Gloria Winters), Sky's remarkable niece, radios them from the Flying Crown Ranch about Mrs. Tyler. They rush to her, discover the pills and immediately call Ranger Frank Harbridge, (Robert Dix) for assistance. By now Jim Tyler has collapsed at the wheel, his foot lodging the accelerator to the floor. Ten year old Teddy, barely able to turn the big wheel and see over the doshboard, desperately tries to keep the truck on the road.

over the adshoord, desperately tries to keep the truck on the road.

Do not miss this thriller, you will be breathlessly on the edge of your seat in utter suspense.

From 1955 to 1959 Kirby Grant played the heroic Arizonian Sky King. It was a Western setting with frequent western themes, but the series revoluted proved a province of the series revoluted areas a series and the series revoluted areas a series and the series revoluted areas a series and the series revoluted areas and the series revoluted areas a series are series and the series revoluted areas are series are series and the series revoluted areas are series are series areas and the series revoluted areas are series are series and the series revoluted areas are series are series are series are series are series and the series areas are series are se with frequent western themes, but the series revolved around a very modern rancher who used cars, radios, telephones and the imdomitable Song Bird to patrol his Southwestern holdings and get the job done. Sky was a big fovorite of the kids then and is today truly some of the best family entertainment available in the home and non-theatrical film markets.