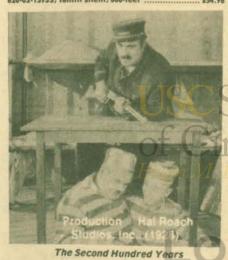

### THE SECOND 100 YEARS (1927)

After a successfully funny break from prison, the boys accidentally find themselves back in again. This time they are French prison inspectors. 860-02-1312, Super 8, 425-feet 518.98 620-02-13129, 16mm silent, 800-feet 54.98