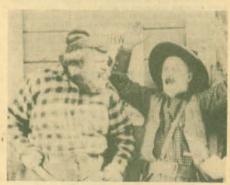

### PAY AS YOU EXIT (1936)

As Shakespearean thespians. The Little Rascals are a good vaudevilte act. If William Shakespeare were alive, this performance of "Romeo and Juliet" would certainly have killed him, it will kill you with

laughter!
Spanky promises the kids the greatest show they've ever seen. Ticket-laker Alfalfa is so sure that the audience will enjoy the performance that he tells them to pay as they exit. After all, he reasons, how can the show fall with himself as Romen. Some problems arise during performance however. Alfalfa's habit of eating onions to keep his valuable throat in peak condition, drives off Juliet after the first act. Fortunately Alfalfa inds a replacement for the second act — Buckwheat — much to the delight of the audience.

880-05-1553, Super 8 magnetic sound, b/w, dialogue 11 min. Regular Price \$19.88 ..... Sale Price \$17.88 640-05-15535, 16mm optical sound, b/w, dialogue 11 min. Regular Price \$39.98 ..... Sale Price \$35.88