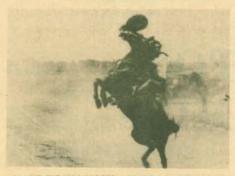

### **RUNAWAY TRUCK**

RUNAWAY TRUCK
Restricted to the United States and Canada with KIRBY GRANT
Madge Tyler (Jeanne Bares) accidentally packs barbituates instead of allersy tablets into her husband's lunch box. That day Jim Tyler is taking his son, Teddy, and a group of boys into a mountain recreation area for a picnic. At the end of his lunch he takes the pills and the group boards his straight truck for the drive down the winding mountain highway. Teddy and he are talking as the pills begin to take hold.

Meanwhile, Sky King (Kirby Grant) and Doc Sawer (Clark Smith) are out flying in the Song Bird when Penny (Gloria Winters), Sky's remarkable niece, radios them from the Flying Crown Ranch about Mrs. Tyler. They rush to her, discover the pills and immediately call Ranger Frank Harbridge, (Robert Dix) for assistance. By now Jim Tyler has collapsed at the wheel, his foot lodging the accelerator to the floor. Ten year old Teddy, barely able to turn the big wheel and see over the doshboard, desperately tries to keep the truck on the road.