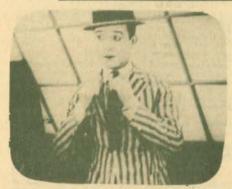

### THE AWFUL TOOTH (1938)

Imagine the shock of a dentist and his nurse when Alfalfa and his Gans walk in one morning, announcing their intention to have ALL their teeth pulled. It's the 10 cents per tooth of the tooth fairy motivating them. The good doctor decides to put the scare into the kids. Out with the crowbor, hacksow, and sledgehammer as he puts the straps on Alfalfa's wrists.

A tense but enjoyable lesson with no harm done!

A tense but enjoyable lesson with no harm one:
880-05-1556, Super 8 magnetic sound, b/w, dialogue 11
min. Regular Price \$19.78 ..... Sale Price \$17.88
640-05-15565, 16mm optical sound, b/w, dialogue 11
min. Regular Price \$39.78 ..... Sale Price \$35.88