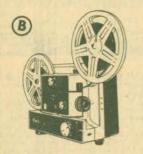

### LEAVE 'EM LAUGHING (1927)

Pandemonium in a dentist's office and trouble in city traffic as Stan and Oille muddle through the complications of a toothache, "laughing gas" and an eviction notice.

### LIBERTY (1929)

As escaped prisoners, Stan and Ollie must change their clothes quietly, but they keep getting their pants switched. They finally wind up atop a skeletal sky-scraper with no way to get down.

810-02-1860, Standard 8 silent, b/w, 400-feet ....... \$16.98

640-02-1860S, 16mm optical sound, music 20 min. \$79.98