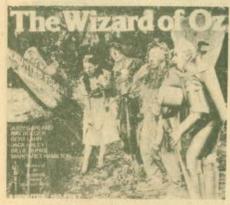

### **RUNAWAY TRUCK**

RUNAWAY TRUCK
Restricted to the United States and Canada with KIRBY GRANT
Madge Tyler (Jeanne Bares) accidentally packs barbituates instead of allersy tablets into her husband's lunch box. That day Jim Tyler is taking his son, Teddy, and a group of boys into a mountain recreation area for a picnic. At the end of his lunch he takes the pills and the group boards his straight truck for the drive down the winding mountain highway. Teddy and he are talking as the pills begin to take hold.

Meanwhile, Sky King (Kirby Grant) and Doc Sawer (Clark Smith) are out flying in the Song Bird when Penny (Gloria Winters), Sky's remarkable niece, radios them from the Flying Crown Ranch about Mrs. Tyler. They rush to her, discover the pills and immediately call Ranger Frank Harbridge, (Robert Dix) for assistance. By now Jim Tyler has collapsed at the wheel, his foot lodging the accelerator to the floor. Ten year old Teddy, barely able to turn the big wheel and see over the doshboard, desperately tries to keep the truck on the road.

over the adshoord, desperately tries to keep the truck on the road.

Do not miss this thriller, you will be breathlessly on the edge of your seat in utter suspense.

From 1955 to 1959 Kirby Grant played the heroic Arizonian Sky King. It was a Western setting with frequent western themes, but the series revoluted proved a province of the series revoluted areas a series and the series revoluted areas a series and the series revoluted areas a series and the series revoluted areas and the series revoluted areas a series are series and the series revoluted areas are series are series and the series revoluted areas are series are series areas and the series revoluted areas are series are series and the series revoluted areas are series are series are series are series are series and the series areas are series are se with frequent western themes, but the series revolved around a very modern rancher who used cars, radios, telephones and the imdomitable Song Bird to patrol his Southwestern holdings and get the job done. Sky was a big fovorite of the kids then and is today truly some of the best family entertainment available in the home and non-theatrical film markets.

This is our first Sky King episade and we do promise more. How much more will depend on the response we receive from you on this very fine episade, THE RUNAWAY TRUCK, Stay funed. This is a Blackhowk exclusive.