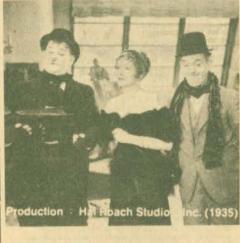

### LITTLE SINNERS (1935)

LITTLE SINNERS (1935)

This is a story about what happens to children, specifically Spanky, Parky and Buckwheat, who skip Sunday school to go fishing. Despite the warning at his friends, Spanky is determined to try out his new fishing pole. He has a close call when Reverend Dobson comes over to talk to the children outside the church, but thinking quickly, Spanky shoves the pole up the back of his suit and tells the minister that he has rheumatism. As the other children go into the church, Spanky with his pocket full of worms, and Parky nibbling a flower, depart in search of a fishing hole and the kinds of misadventures only these three Little Sinners could get into.

into.
880-05-1575, Super 8 magnetic sound, b/w, dialogue 17
min. Regular Price \$37.98 ...... Sale Price \$32.88
640-05-15755, 16mm optical sound, b/w, dialogue 17
min. Regular Price \$79.98 ...... Sale Price \$69.88