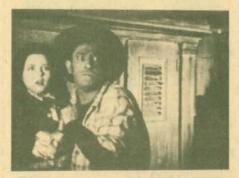

### **RUNAWAY TRUCK**

RUNAWAY TRUCK
Restricted to the United States and Canada with KIRBY GRANT
Madge Tyler (Jeanne Bares) accidentally packs barbituates instead of allersy tablets into her husband's lunch box. That day Jim Tyler is taking his son, Teddy, and a group of boys into a mountain recreation area for a picnic. At the end of his lunch he takes the pills and the group boards his straight truck for the drive down the winding mountain highway. Teddy and he are talking as the pills begin to take hold.

Meanwhile, Sky King (Kirby Grant) and Doc Sawer (Clark Smith) are out flying in the Song Bird when Penny (Gloria Winters), Sky's remarkable niece, radios them from the Flying Crown Ranch about Mrs. Tyler. They rush to her, discover the pills and immediately call Ranger Frank Harbridge, (Robert Dix) for assistance. By now Jim Tyler has collapsed at the wheel, his foot lodging the accelerator to the floor. Ten year old Teddy, barely able to turn the big wheel and see over the doshboard, desperately tries to keep the truck on the road.

over the adshoord, desperately tries to keep the truck on the road.

Do not miss this thriller, you will be breathlessly on the edge of your seat in utter suspense.

From 1955 to 1959 Kirby Grant played the heroic Arizonian Sky King. It was a Western setting with frequent western themes, but the series revoluted proved a province of the series revoluted areas a series and the series revoluted areas a series and the series revoluted areas a series and the series revoluted areas and the series revoluted areas a series are series and the series revoluted areas are series are series and the series revoluted areas are series are series areas and the series revoluted areas are series are series and the series revoluted areas are series are series are series are series are series and the series areas are series are se with frequent western themes, but the series revolved around a very modern rancher who used cars, radios, telephones and the imdomitable Song Bird to patrol his Southwestern holdings and get the job done. Sky was a big fovorite of the kids then and is today truly some of the best family entertainment available in the home and non-theatrical film markets.