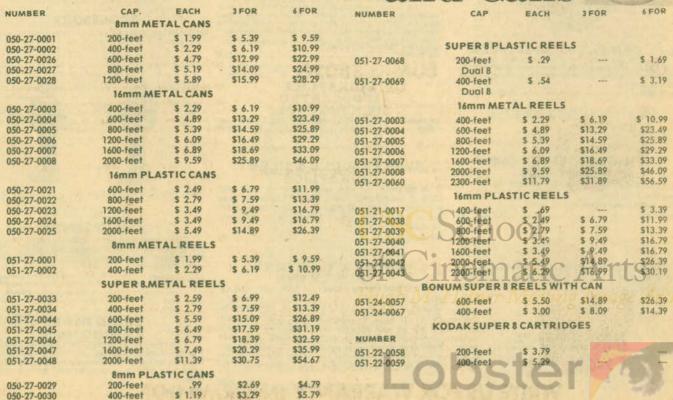

| DFP (See DCH) |      |          |         | 042-57-0304             |                 | 150              | 18.09   | 32.49   |
| 042-57-0163              | DFT           | 1000 | 12.89    | 23.19   | 042-57-0305             | The same of the | 100              | 17.99   | 32.29   |
| 042-57-0159              | DFY           | 1000 | 6.79     | 12.19   | * 042-24-0285           | DICH. Reflecte  |                  | 14.49   | 26.09   |
| 042-57-0290              | DFZ           | 80   | 12.99    | 23.29   | 042-24-0274             | Ellipsoid Refle | ctor P15S 8V 50W | \$10.49 |         |
| The second of the second |               | -    |          |         |                         |                 |                  |         |         |

# FILM STORAGE Reels

and Cans



# **EQUIPMENT**



ARGUS DUAL 8
EDITOR VIEWERS
Accepts all 8mm film systems — Regular 8,
Super 8, Single 8. Holds all 8mm reels up to 400'
capacity. 'Patented' single sprocket system
protects film ... 3 to 1 geared rapid rewind ...
built-in frame marker ... low voltage 6 volt long
life lamp for brilliant, yet cool illumination ...
no-mar, no slip feet ... convenient focusing control and frame adjustment ... perfect balance
for easy editing ... folding arms for compact
storage. storage.

2808

Viewing Screen Size - 5" x 31/2"

024-09-0064......\$79.95

#### NO PHOTOGRAPHIC KNOW HOW

- Purchase 6 TITLES composing frames and prepaid mailer envelopes.
- 2. Make your own custom movies or slide title exactly as YOU want, following the simple instructions.
- 3. Send completed composing frame to