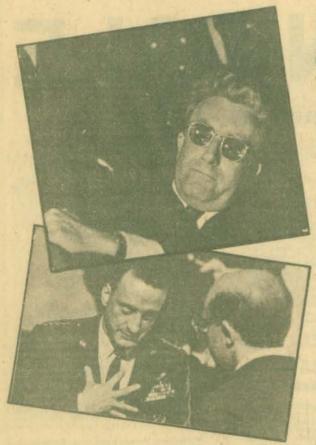

### **RUNAWAY TRUCK**

RUNAWAY TRUCK
Restricted to the United States and Canada with KIRBY GRANT
Madge Tyler (Jeanne Bares) accidentally packs barbituates instead of allersy tablets into her husband's lunch box. That day Jim Tyler is taking his son, Teddy, and a group of boys into a mountain recreation area for a picnic. At the end of his lunch he takes the pills and the group boards his straight truck for the drive down the winding mountain highway. Teddy and he are talking as the pills begin to take hold.

Meanwhile, Sky King (Kirby Grant) and Doc Sawer (Clark Smith) are out flying in the Song Bird when Penny (Gloria Winters), Sky's remarkable niece, radios them from the Flying Crown Ranch about Mrs. Tyler. They rush to her, discover the pills and immediately call Ranger Frank Harbridge, (Robert Dix) for assistance. By now Jim Tyler has collapsed at the wheel, his foot lodging the accelerator to the floor. Ten year old Teddy, barely able to turn the big wheel and see over the doshboard, desperately tries to keep the truck on the road.

over the adshoord, desperately tries to keep the truck on the road.

Do not miss this thriller, you will be breathlessly on the edge of your seat in utter suspense.

From 1955 to 1959 Kirby Grant played the heroic Arizonian Sky King. It was a Western setting with frequent western themes, but the series revoluted proved a province of the series revoluted areas a series and the series revoluted areas a series and the series revoluted areas a series and the series revoluted areas and the series revoluted areas a series are series and the series revoluted areas are series are series and the series revoluted areas are series are series areas and the series revoluted areas are series are series and the series revoluted areas are series are series are series are series are series and the series areas are series are se with frequent western themes, but the series revolved around a very modern rancher who used cars, radios, telephones and the imdomitable Song Bird to patrol his Southwestern holdings and get the job done. Sky was a big fovorite of the kids then and is today truly some of the best family entertainment available in the home and non-theatrical film markets.

This is our first Sky King episade and we do promise more. How much more will depend on the response we receive from you on this very fine episade, THE RUNAWAY TRUCK, Stay funed. This is a Blackhowk exclusive.

880-98-2875, Super 8 magnetic sound, b/w, dialogue 26 min. \$37.98

Phone Your Order TOLL FREE: 800-553-1163 (Not Valid In Iowa, Hawaii, Alaska)