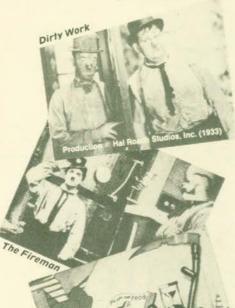

#### DIRTY WORK (1933)

There is mankey-business in store for chimney sweeps Stan and Ollie. This comedy is one of their best. 