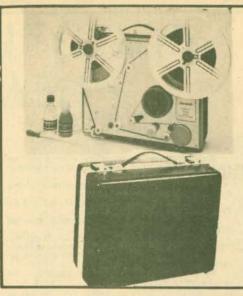

ans. Plano hinge construction throughout. Modern nickel plated snap catch with sturdy carrying handle. Each chest holds twelve metal reels or twelve metal reels in cans and has pressure-sensitive contents identification chart. Reels and cans are not included.

033-38-0001, Logan Model No. 183 for twelve 200-feel, 8mm reels-cans, size 5\/2x8\/2x5\/2-inches Regular Price \$6.49

933-38-0002, Logan Model No. 185 for twelve 300 or

## 133-8-0002, Logan Model No. 185 for twelve 300 or 400 feet, 8mm reels-cans, size 7x8½x7-inches Regular Price \$7.49 ..... Sale Price \$4.88 
## 133-8-0003, Logan Model No. 183PL for ten 200-feet, 8mm plastic reels-cans Regular Price \$4.48 
## 133-8-0004, Logan Model No. 185PL for ten 400-feet, 8mm plastic reels-cans Regular Price \$7.49 ..... Sale Price \$4.88



#### Standard 8mm., Super 8, 16mm and 35mm CINE-LARGERS

These Cinelargers make excellent black and white or color enlargement negatives from individual frames of your Standard 8mm. Super 8 or 16mm films and from your 35mm slides using 120 roll-film as a negative. Cutting or splicing your original is unnecessary.

| 023-59-0001, | 8mm Cinelarger     | \$31.95 |
|--------------|--------------------|---------|
| 023-59-0004, | Super 8 Cinelarger | \$31.95 |
| 023-59-0002, | 16mm Cinelarger    | \$31.95 |
| 023-59-0003, | 35mm Cinelarger    | \$31.95 |

#### 8mm and 16mm LEADER FILM

Light struck leader (light gray emulsion) licularly for use at start of reels — easy to letter for print identification — and black leader (black emulsion) for reel ends to prevent screen flashing white before