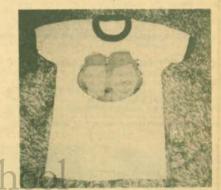

# LAUREL AND HARDY

Be the first on your block to own a Laurel and Hardy T-Shirt. Made of 50% cotton, 50% polyester. Color-powder blue trimmed in dark blue (washing instructions included with purchase) ... available in the following sizes.

| CHILDREN                        |                      |
|---------------------------------|----------------------|
| 090-87-0001, sizes Small 6-8    | 5.98                 |
| 090-87-0002, sizes Medium 10-12 | 5.98                 |
| 090-87-0003, sizes Large 14-16  | 5.98                 |
| ADULTS                          |                      |
| 090-87-0004, sizes Small 34-36. | 5.98                 |
| 090-87-0005, sizes Medium 38-40 | 5.98                 |
| 090-87-0006, sizes Large 42-44  | 5.98                 |
| 090-87-0007, sizes Ex, Large 46 | 5.98                 |
| 090-87-0003, sizes Large 14-16  | 5.98<br>5.98<br>5.98 |