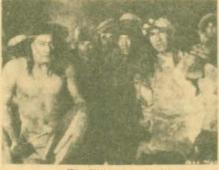

# DOWN TO THE SEA IN SHIPS

Restricted to the United States (1922) with MARGUERITE COURTOT, RAYMOND MCKEE and CLARA BOW

Clara Bow's films are considered the epitome of the Jazz Age, yet she made her screen debut not in a flapper role, but as a Quaker girl in DOWN TO THE SEA IN SHIPS, a whaling epic whose authenticity and realism make today's JAWS and ORCA seem tame in comparison.

Elmer Clifton, who directed DOWN TO THE SEA IN SHIPS, was a long-time as-sociate of D.W. Griffith — he had leading roles in THE BIRTH OF A NATION and IN-TOLERANCE - and his devotion to the master's methods is much in evidence in this film. The use of long literary quotations, the attention to detail, the visual appeal of the production all owe much to Griffith's teachings. Set in New Bedford, the whaling capitol of America in the 1850's, DOWN TO THE SEA IN SHIPS faithfully recaptures on film Quaker life of 100 years ago and the exploits of the whaling industry; its stirring scenes of an actual whale hunt have never been surpassed. As Photoplay noted at the time, "There is a superb freshness to the whaling scenes — and brand new thrills to the hand to hand combats'

The leading players, Raymond McKee and Marguerite Courtot, are perhaps not too well remembered today, but that is not to say they do not play their parts well. However, it is Clara Bow as "Dai" Morgan who stands out as the human star of the production, almost, but not quite, stealing the film from its animal star, the whale.