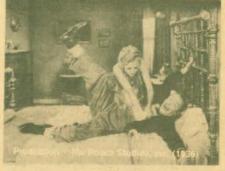

# DOWN TO THE SEA IN SHIPS

Restricted to the United States (1922) with MARGUERITE COURTOT, RAYMOND MCKEE and CLARA BOW

Clara Bow's films are considered the epitome of the Jazz Age, yet she made her screen debut not in a flapper role, but as a Quaker girl in DOWN TO THE SEA IN SHIPS, a whaling epic whose authenticity and realism make today's JAWS and ORCA seem tame in comparison.

Elmer Clifton, who directed DOWN TO THE SEA IN SHIPS, was a long-time as-sociate of D.W. Griffith — he had leading roles in THE BIRTH OF A NATION and IN-TOLERANCE - and his devotion to the master's methods is much in evidence in this film. The use of long literary quotations, the attention to detail, the visual appeal of the production all owe much to Griffith's teachings. Set in New Bedford, the whaling capitol of America in the 1850's, DOWN TO THE SEA IN SHIPS faithfully recaptures on film Quaker life of 100 years ago and the exploits of the whaling industry; its stirring scenes of an actual whale hunt have never been surpassed. As Photoplay noted at the time, "There is a superb freshness to the whaling scenes — and brand new thrills to the hand to hand combats'

The leading players, Raymond McKee and Marguerite Courtot, are perhaps not too well remembered today, but that is not to say they do not play their parts well. However, it is Clara Bow as "Dai" Morgan who stands out as the human star of the production, almost, but not quite, stealing the film from its animal star, the whale.