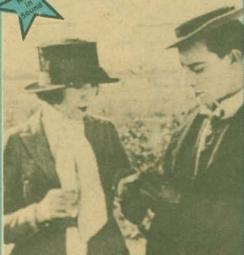

# DOWN TO THE SEA IN SHIPS

Restricted to the United States (1922) with MARGUERITE COURTOT, RAYMOND MCKEE and CLARA BOW

Clara Bow's films are considered the epitome of the Jazz Age, yet she made her screen debut not in a flapper role, but as a Quaker girl in DOWN TO THE SEA IN SHIPS, a whaling epic whose authenticity and realism make today's JAWS and ORCA seem tame in comparison.

The leading players, Raymond McKee and Marguerite Courtot, are perhaps not too well remembered today, but that is not to say they do not play their parts well. However, it is Clara Bow as "Dai" Morgan who stands out as the human star of the production, almost, but not quite, stealing the film from its animal star, the whale.