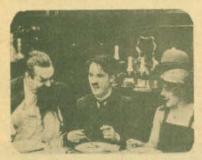

# DOWN TO THE SEA IN SHIPS

Restricted to the United States (1922) with MARGUERITE COURTOT, RAYMOND MCKEE and CLARA BOW

Clara Bow's films are considered the epitome of the Jazz Age, yet she made her screen debut not in a flapper role, but as a Quaker girl in DOWN TO THE SEA IN SHIPS, a whaling epic whose authenticity and realism make today's JAWS and ORCA seem tame in comparison.

The leading players, Raymond McKee and Marguerite Courtot, are perhaps not too well remembered today, but that is not to say they do not play their parts well. However, it is Clara Bow as "Dai" Morgan who stands out as the human star of the production, almost, but not quite, stealing the film from its animal star, the whale.