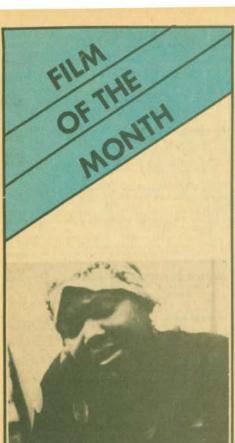

# DOWN TO THE SEA IN SHIPS

Restricted to the United States (1922) with MARGUERITE COURTOT, RAYMOND MCKEE and CLARA BOW

Clara Bow's films are considered the epitome of the Jazz Age, yet she made her screen debut not in a flapper role, but as a Quaker girl in DOWN TO THE SEA IN SHIPS, a whaling epic whose authenticity and realism make today's JAWS and ORCA seem tame in comparison.

Elmer Clifton, who directed DOWN TO THE SEA IN SHIPS, was a long-time as-sociate of D.W. Griffith — he had leading roles in THE BIRTH OF A NATION and IN-TOLERANCE - and his devotion to the master's methods is much in evidence in this film. The use of long literary quotations, the attention to detail, the visual appeal of the production all owe much to Griffith's teachings. Set in New Bedford, the whaling capitol of America in the 1850's, DOWN TO THE SEA IN SHIPS faithfully recaptures on film Quaker life of 100 years ago and the exploits of the whaling industry; its stirring scenes of an actual whale hunt have never been surpassed. As Photoplay noted at the time, "There is a superb freshness to the whaling scenes — and brand new thrills to the hand to hand combats'

The leading players, Raymond McKee and Marguerite Courtot, are perhaps not too well remembered today, but that is not to say they do not play their parts well. However, it is Clara Bow as "Dai" Morgan who stands out as the human star of the production, almost, but not quite, stealing the film from its animal star, the whale.

Anthony Slide — Film historian and authority

860-49-0970, Super 8 silent, b/w, 1735-feet ..... \$77.98

880-49-0970, Super 8 magnetic sound, b/w, music 85 min. ...... \$109.98