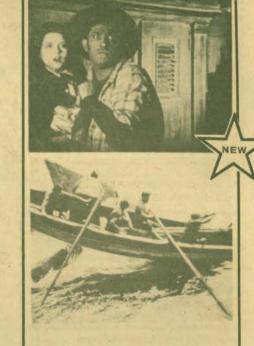

# DOWN TO THE SEA IN SHIPS

Restricted to the United States (1922) with MARGUERITE COURTOT, RAYMOND MCKEE and CLARA BOW

Clara Bow's films are considered the epitome of the Jazz Age, yet she made her screen debut not in a flapper role, but as a Quaker girl in DOWN TO THE SEA IN SHIPS, a whaling epic whose authenticity and realism make today's JAWS and ORCA seem tame in comparison.

Elmer Clifton, who directed DOWN TO THE SEA IN SHIPS, was a long-time as-sociate of D.W. Griffith — he had leading roles in THE BIRTH OF A NATION and IN-TOLERANCE - and his devotion to the master's methods is much in evidence in this film. The use of long literary quotations, the attention to detail, the visual appeal of the production all owe much to Griffith's teachings. Set in New Bedford, the whaling capitol of America in the 1850's, DOWN TO THE SEA IN SHIPS faithfully recaptures on film Quaker life of 100 years ago and the exploits of the whaling industry; its stirring scenes of an actual whale hunt have never been surpassed. As Photoplay noted at the time, "There is a superb freshness to the whaling scenes — and brand new thrills to the hand to hand combats'

The leading players, Raymond McKee and Marguerite Courtot, are perhaps not too well remembered today, but that is not to say they do not play their parts well. However, it is Clara Bow as "Dai" Morgan who stands out as the human star of the production, almost, but not quite, stealing the film from its animal star, the whale.