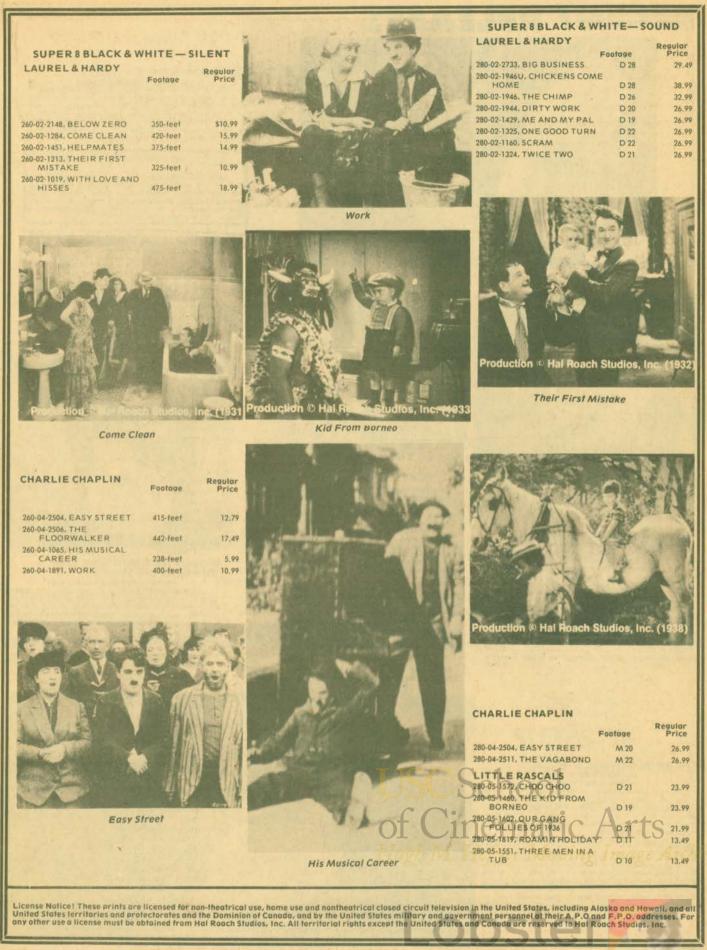

## **ANOTHER FINE MESS (1930)**

From park bench to mansion — via basement door with police in hot pursuit. Office takes over as master of the house. Stan plays the butler and the maid! \$27.98 860-02-2152, Super 8, 575-feet

880-02-1371, Super 8 magnetic sound, dialogue 29 min. \$49.98

640-02-13715, 16mm optical sound, dialogue 29 min. \$99 0R

### **BEAU HUNKS (1931)**

880-02-1387, Super 8 magnetic sound, dialogue 39 min.

640-02-1387, 16mm optical sound, dialogue 39 min. \$119.98

# BE BIG (1930)

880-02-1372, Super 8 magnetic sound, dialogue 32 min \$49.98

640-02-13725, 16mm optical sound, dialogue 32 min. \$99.98

646-02-13705, 16mm optical sound, dialogue 28 min.

Production Hal Roach Studios, Inc., (1928)

You're Darn Tootin'

# CHICKENS COME HOME (1931)

Diabolical Mae Busch is going to blackmail future Mayor Oliver Hardy, so the candidate sends his pal Mr. Laurel to handle the blackmailer. One of their best. 880-02-1946, Super 8 magnetic sound, dialogue 28 min

649 98 640-02-19465, 16mm optical sound, dialogue 28 min. \$99.98

# THE CHIMP (1932)

640-02-1958, 16mm optical sound, dialogue 26 min. . \$99.98

# THE LAUREL-HARDY MURDER CASE (1930)

Ollie thinks his pal Stanley is the long lost heir of the late tycoon, Ebeneezer Laurel. The reading of the will is held in a spooky old house and the cops think the old geezer was murdered. 860-02-1653, Super 8, 525-feet

\$18.98 880-02-1957, Super 8 magnetic sound, dialogue 28 min. 640-02-1957, 16mm optical sound, dialogue 28 min. . \$99.98

# THE MUSIC BOX (1932)

(Academy Award Winner) This classic comedy, an Academy Award winner from 1932, has Mr. Laurel and Mr. Hardy delivering a plana to an address located atop of a steep hill, it seems that the only way to the house is via a long flight of concrete steps

640-02-1369, 16mm optical sound, dialogue 30 min. . \$99.98

## **OLIVER THE EIGHTH (1934)**

860-02-2136, Super 8, Super 29 880-02-1344, Super 8 magnetic sound, b/w, dialogue 29 \$49,98 

The Fixer Uppers

# ANY OLD PORT (1932)

Home from a whaling voyage, Stan and Olile rescue a damsel in distress. Later, Stan becomes a prize fighter to finance the boys' bankroll. 860-02-1252, Super 8, 375-feet \$18,98 880-02-1374, Super 8 magnetic sound, dialogue 22 min. \$39.98

640-02-13745, 16mm optical sound, dialogue 22 min. \$79,98

# **BELOW ZERO (1930)**

880-02-1318, Super 8 magnetic sound, dialogue 21 min. ..... \$39.98 640-02-13185, 16mm optical sound, dialogue 21 min. \$79,98

BERTH MARKS (1929)

"Big Time" voudevillians, Laurel & Hardy, enroute to a theatre find themselves in a cramped upper berth. \$18.98 860-02-1724, Super 8, 350-feet 880-02-1100, Super 8 magnetic sound, dialogue 21 min. \$20 05

640-02-1100, 16mm optical sound, dialogue 21 min. . \$79.98

# **BRATS (1930)**

Unique among Laurel & Hardy comedies, Stan and Ottie are babysitters for their sons, and play the parts of both fathers and sons. 860-02-1718, Super 8, 325-feet

640-02-13765, 16mm optical sound, dialogue 21 min. \$79.98

# **BUSY BODIES (1933)**

Stan and Ollie work in a planing mill, and you'll "roll in the aisle" as the Model T heads straight for the band-shell. This one is tops! 860-02-2149, Super 8, 286-feet . \$18,98

| • | 880-02-1328, | Super l | 8 magn  |       |         |         |      |        |
|---|--------------|---------|---------|-------|---------|---------|------|--------|
|   | (*******     |         |         |       |         |         |      | \$39.9 |
|   | 640-02-1328, | 16mm    | optical | sound | d, dial | oque 20 | min. | \$79.9 |

# COME CLEAN (1931)

Great on comedy, this short has the boys out to get their wives some ice cream. They pick up Mae Busch, who was attempting solicide, and take her home to the

640-02-13735, 16mm optical sound, dialogue 21 min. \$79.98

COUNTY HOSPITAL (1932) Hard balled eaps and nuts in hand, Mr. Laurel visits Mr. Hardy in the hospital. Both are elected from the hos-pital, and Stan gives Ollie a wild ride home. pital, and Stan gives office a who has 880-02-1320, Super 8 magnetic sound, dialogue 21 min. \$39.98

640-02-1320, 16mm optical sound, dialogue 21 min. . \$79.98

# DIRTY WORK (1933)

640-02-1944, 16mm optical sound, dialogue 20min. .. \$79.98

# THE FIXER UPPERS (1935)

Greeting card salesmen Laurel and Hardy are wel-comed by tearful Mae Busch, then later by her Irate hus-band Charles Middleton. 640-02-13195, 16mm optical sound, dialogue 21 min. \$79.98