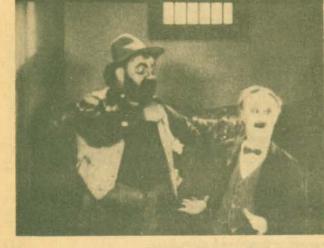

# DOWN TO THE SEA IN SHIPS

Restricted to the United States (1922) with MARGUERITE COURTOT, RAYMOND MCKEE and CLARA BOW

Clara Bow's films are considered the epitome of the Jazz Age, yet she made her screen debut not in a flapper role, but as a Quaker girl in DOWN TO THE SEA IN SHIPS, a whaling epic whose authenticity and realism make today's JAWS and ORCA seem tame in comparison.

Elmer Clifton, who directed DOWN TO THE SEA IN SHIPS, was a long-time as-sociate of D.W. Griffith — he had leading roles in THE BIRTH OF A NATION and IN-TOLERANCE - and his devotion to the master's methods is much in evidence in this film. The use of long literary quotations, the attention to detail, the visual appeal of the production all owe much to Griffith's teachings. Set in New Bedford, the whaling capitol of America in the 1850's, DOWN TO THE SEA IN SHIPS faithfully recaptures on film Quaker life of 100 years ago and the exploits of the whaling industry; its stirring scenes of an actual whale hunt have never been surpassed. As Photoplay noted at the time, "There is a superb freshness to the whaling scenes — and brand new thrills to the hand to hand combats'

The leading players, Raymond McKee and Marguerite Courtot, are perhaps not too well remembered today, but that is not to say they do not play their parts well. However, it is Clara Bow as "Dai" Morgan who stands out as the human star of the production, almost, but not quite, stealing the film from its animal star, the whale.