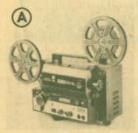

checkmate. Check — lights when the computer has you in
- check - displays the new position to which To Window -
- To Window displays the new position to which you have chosen to move your piece. From Window displays the position of the piece you want to move (your starting position) Enter to enter your move into the computer Clear to clear an unwanted move before enter Double Move to be used for castling and for en
- passant Reset — starts the game — will cancel memory Keys — designates rank and file board moves

#### ADDITIONAL FEATURES

- Castling and en passant
   Position verification by computer memory recall
   Teaches chess strategy
- - For further information, write us.



Phone Your Order TOLL FREE: 800-553-1163 (Not Valid In Iowa, Hawaii, Alaska)

# PROJECTORS

 $(\mathbf{A})$ 







## **EUMIG 824** SONOMATIC DUAL 8 SOUND

Eumig's remarkable 824 Sonomatic Dual & projector gives you precise sound editing, more professional quality projection than ever before, plus many other features. Fail-safe accuracy in the recording mode with Program-mable start and stop at the exact frames you select. Double-Track Recording on either the resular sound stripe or the balance stripe. A Multi-Coated fr1.2, 12,525mm Eumig Suprogon zoom lens that delivers amazingly sharp and bright images. Eumig's exclusive High Quality Sound system with a 10 watt RMS (15-watt music power) amplifier. And, of course, a host of carefully planned convenience features, all geared to make it easier to obtain the results you want. Eumig's remarkable 824 Sonomatic Dual 8 projector

wont

030-24-0014, EUM