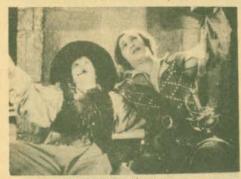

# DOWN TO THE SEA IN SHIPS

Restricted to the United States (1922) with MARGUERITE COURTOT, RAYMOND MCKEE and CLARA BOW

Clara Bow's films are considered the epitome of the Jazz Age, yet she made her screen debut not in a flapper role, but as a Quaker girl in DOWN TO THE SEA IN SHIPS, a whaling epic whose authenticity and realism make today's JAWS and ORCA seem tame in comparison.

The leading players, Raymond McKee and Marguerite Courtot, are perhaps not too well remembered today, but that is not to say they do not play their parts well. However, it is Clara Bow as "Dai" Morgan who stands out as the human star of the production, almost, but not quite, stealing the film from its animal star, the whale.