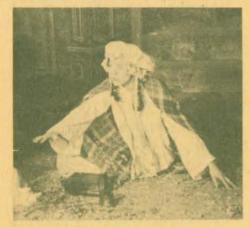

# DOWN TO THE SEA IN SHIPS

Restricted to the United States (1922) with MARGUERITE COURTOT, RAYMOND MCKEE and CLARA BOW

Clara Bow's films are considered the epitome of the Jazz Age, yet she made her screen debut not in a flapper role, but as a Quaker girl in DOWN TO THE SEA IN SHIPS, a whaling epic whose authenticity and realism make today's JAWS and ORCA seem tame in comparison.

The leading players, Raymond McKee and Marguerite Courtot, are perhaps not too well remembered today, but that is not to say they do not play their parts well. However, it is Clara Bow as "Dai" Morgan who stands out as the human star of the production, almost, but not quite, stealing the film from its animal star, the whale.