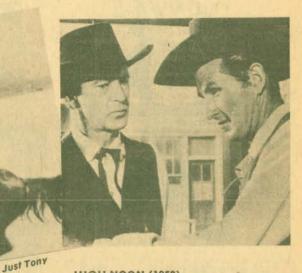

# DOWN TO THE SEA IN SHIPS

Restricted to the United States (1922) with MARGUERITE COURTOT, RAYMOND MCKEE and CLARA BOW

Clara Bow's films are considered the epitome of the Jazz Age, yet she made her screen debut not in a flapper role, but as a Quaker girl in DOWN TO THE SEA IN SHIPS, a whaling epic whose authenticity and realism make today's JAWS and ORCA seem tame in comparison.

Elmer Clifton, who directed DOWN TO THE SEA IN SHIPS, was a long-time as-sociate of D.W. Griffith — he had leading roles in THE BIRTH OF A NATION and IN-TOLERANCE - and his devotion to the master's methods is much in evidence in this film. The use of long literary quotations, the attention to detail, the visual appeal of the production all owe much to Griffith's teachings. Set in New Bedford, the whaling capitol of America in the 1850's, DOWN TO THE SEA IN SHIPS faithfully recaptures on film Quaker life of 100 years ago and the exploits of the whaling industry; its stirring scenes of an actual whale hunt have never been surpassed. As Photoplay noted at the time, "There is a superb freshness to the whaling scenes — and brand new thrills to the hand to hand combats'

The leading players, Raymond McKee and Marguerite Courtot, are perhaps not too well remembered today, but that is not to say they do not play their parts well. However, it is Clara Bow as "Dai" Morgan who stands out as the human star of the production, almost, but not quite, stealing the film from its animal star, the whale.

Anthony Slide — Film historian and authority

860-49-0970, Super 8 silent, b/w, 1735-feet ..... \$77.98

880-49-0970, Super 8 magnetic sound, b/w, music 85 min. ...... \$109.98