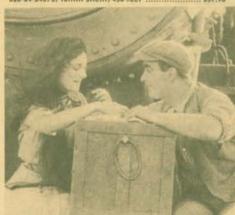

# DOWN TO THE SEA IN SHIPS

Restricted to the United States (1922) with MARGUERITE COURTOT, RAYMOND MCKEE and CLARA BOW

Clara Bow's films are considered the epitome of the Jazz Age, yet she made her screen debut not in a flapper role, but as a Quaker girl in DOWN TO THE SEA IN SHIPS, a whaling epic whose authenticity and realism make today's JAWS and ORCA seem tame in comparison.

The leading players, Raymond McKee and Marguerite Courtot, are perhaps not too well remembered today, but that is not to say they do not play their parts well. However, it is Clara Bow as "Dai" Morgan who stands out as the human star of the production, almost, but not quite, stealing the film from its animal star, the whale.