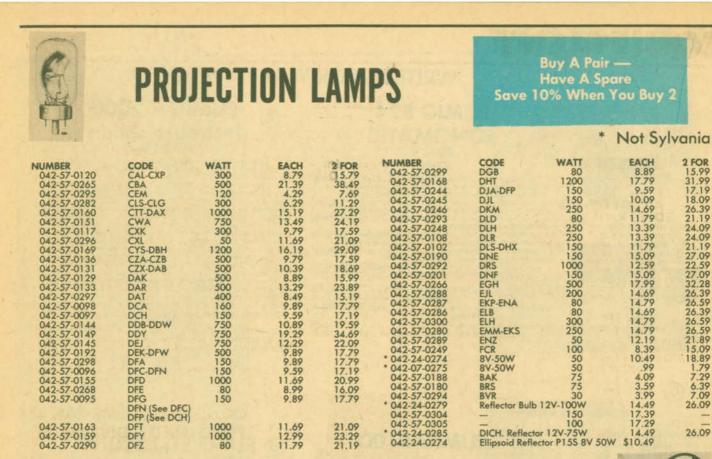

100W projection lamp \$     | 17.29  |
| 069-23-0012, | twin extension speakers \$1 | 64.99  |



# **(F) CHINON 6100** SUPER 8 PROJECTOR

The 6100 is an incredible projector offer-Ing quality and features found in projectors costing much, much more. In addition to the fully lit control panel and Master Mode Selec-tor System, the 6100 features an f/1.3 lens with a brilliant 150 watt tungsten halogen lamp, built-in bass and treble tone control, auto-matic threading, 18-24 fps, forward and re-verse projection, provision for use as a P.A.



system, retractable handle, mixing, bc motor (120 voltage) for quiet and reliable operation, re-recording capability, automatic recording level control and L.E.D. recording indicator. Reel capacity 600-feet.

030-14-0115, Chinon 6100 ..... Now \$249.95 



# FILM STORAGE Reels and Cans

|             |              |            |         |          |               |