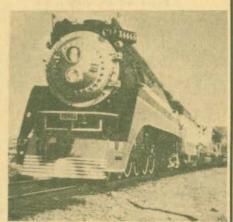

# DOWN TO THE SEA IN SHIPS

Restricted to the United States (1922) with MARGUERITE COURTOT, RAYMOND MCKEE and CLARA BOW

Clara Bow's films are considered the epitome of the Jazz Age, yet she made her screen debut not in a flapper role, but as a Quaker girl in DOWN TO THE SEA IN SHIPS, a whaling epic whose authenticity and realism make today's JAWS and ORCA seem tame in comparison.

Elmer Clifton, who directed DOWN TO THE SEA IN SHIPS, was a long-time as-sociate of D.W. Griffith — he had leading roles in THE BIRTH OF A NATION and IN-TOLERANCE - and his devotion to the master's methods is much in evidence in this film. The use of long literary quotations, the attention to detail, the visual appeal of the production all owe much to Griffith's teachings. Set in New Bedford, the whaling capitol of America in the 1850's, DOWN TO THE SEA IN SHIPS faithfully recaptures on film Quaker life of 100 years ago and the exploits of the whaling industry; its stirring scenes of an actual whale hunt have never been surpassed. As Photoplay noted at the time, "There is a superb freshness to the whaling scenes — and brand new thrills to the hand to hand combats'

The leading players, Raymond McKee and Marguerite Courtot, are perhaps not too well remembered today, but that is not to say they do not play their parts well. However, it is Clara Bow as "Dai" Morgan who stands out as the human star of the production, almost, but not quite, stealing the film from its animal star, the whale.

Anthony Slide — Film historian and authority

860-49-0970, Super 8 silent, b/w, 1735-feet ..... \$77.98

880-49-0970, Super 8 magnetic sound, b/w, music 85 min. ...... \$109.98