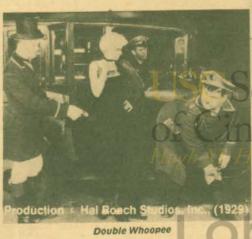

#### DOUBLE WHOOPEE (1929)

| Stan and Ollie, mistaken for v     |                      |
|------------------------------------|----------------------|
| ate havoc for guests at a swanky   | y hotel. Even lovely |
| Jean Harlow doesn't escape the c   | omedy.               |
| - 860-02-1401, Super 8, 400-feet   |                      |
| 620-02-14015, 16mm silent, 700-fee | \$54.98              |