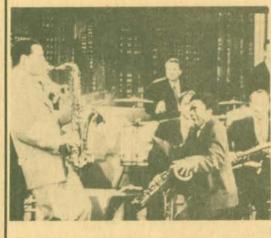

#### CHARLIE BARNET AND HIS BAND (1949)

(1949) Camea oppearance by Doc Severson Restricted to the United States and Canada This band short featuring Frances Lynne and Bunny Briggs is set in a nishtclub with Barnet on sax and a pair of gymnastic ilterbuggers gyrating to lively igzz, Barnet then switches to clarinet for the Mae West number "My Old Flame". Bouncy be-bop character-izes the third and final number, featuring Barnet on both instruments. This is a well-recorded alimpse of one of the great jazz stylists near the peak of his co-reer.