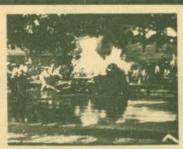

### ARTURO TOSCANINI CONDUCTS MUSIC OF GIUSEPPE VERDI

To celebrate the anticipated liberation of Italy by Allied forces during World War II, the U.S. Office of War Information produced the only film appearance of the great conductor Arturo Toscanini, who is seen conducting the NBC Symphony Orchestra in a simulated radio broadcast. The film opens with the overture to Verdi's "Forza del Destino." The images move from the conductor and orchestra to views of the radio control room, transmitters, and home receivers: then back to the situal organic Because the music was pre-recorded and photographed to playback, there is great flexibility in the shooting and editing, and there are intimate views not only of Toscanini but

also of many first-desk musicians in performance. After the overture, a narrator explains the contributions of Toscanini and other great Italians to democracy, and Toscanini returns with the NBC Symphony, the Westminster Choir, and Jan Peerce, in a magnificent performance of Verdi's "Hymn Of The Nations