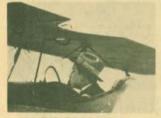

#### MTN March 5, 1932

MTN October 28, 1931

MTN October 28, 1931

This reel opens with an early but impressive story on Adolf Hitler, described as the "stormy petrel of Germany," reviewing his Nazi followers more than a year before he or his barty assumed any real power. New Yorkers will enjoy the second story—the opening of the George Washington Bridge, then a four-lane single deck structure. Officials including Governor Franklin D. Roosevelt are on hand as a band marches from placid Washington Heights to rustic Fort Lee. For dirigible enthusiasts, there is Movietone coverage of the Akron as it joins the Navy; for crime haters, a brief shot of Al Capone on his way to prison; for speed treaks, Gar Wood in a motorboat; and a California mult show for the whole family.