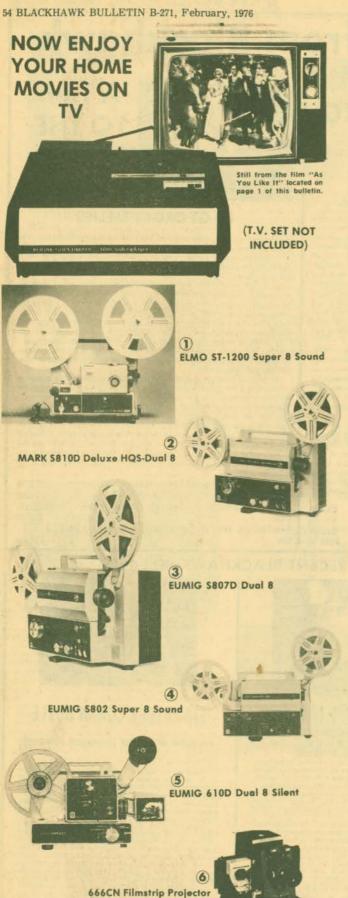

gathered so much relitorial retiemtion in theatrical release with THE HOUND OF THE BASKERVILLES this past year. The only sound footloage ever made of Sir Arthur-Coan Davio it was believed ast for more than a generation and was restored to view by Blackhawk Films after acently what a century.

Reconstructed from the original negative, this stort includes portions of the theatrical version as well as scenes herefolore unused, and contains the Fox main and end titles. Doyle relates how, in 1886, he came to write the Shertock Holmes stories. Even dearer to Doyle than Holmes was his belief in the afterlife, and in the last half of the film the famous author discusses the psychic faith for which he endured such hostility and to which he was so deeply committed.

...\$16.98 12-min., 14-ozs.....



## **KODAK VP-1**

- This Kodak Supermatic® Film Videoplayer VP-1 lets you enjoy your films right on your own TV screen
- The Videoplayer shows Super 8 silent or sound, color or black and white film
   Easy Operations. Simply hook up the TV Videoplayer Selector Switch (included) to the TV-VHF antenna terminals. Place your Super 8 film on the Videoplayer, push a button and the film threads automatically. Select the film rate you wish, either 18 or 24 fps. The Videoplayer automatically rewinds and returns to standby at the end of each program.
- Reels listed below are the one to use with the VP-1
   Dimensions are 21 inches wide, 13% inches long and 8½ inches high

030-22-0103, KODAK SUPERMATIC FILM VIDEOPLAYER, 50-lbs. REELS IN CASSETTES

051-22-0058, 200-ft., 1-lb

051-22-0059, 400-feet,