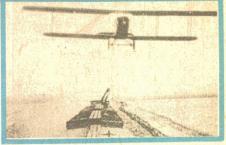

# AMERICAN AUTO RACING

\$141.98

Movietone compilation 1977

### **Restricted to the United States and Canada**

Dust flying, cars crashing, engines whining, tires squealing and crowds cheering are the sight and sound recorded in this collection of Ameri-

and sound recorded in this conjection of Anter-can auto racing newsreels. Pike's Peak is the site of one particularly ex-citing sequence, as some of the fastest cars of the 1930's speed up the treacherous twisting path to the Peak. At times the cars seem on the verge of