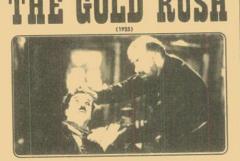

# **CHARLIE CHAPLIN**

"The Best Comedy of All Time International Film Critics' Poll

with special musical score and narration by Charles Chaplin Restricted To United States Only

THE GOLD RUSH was Chaplin's first starring picture for United Art-lits, the company he formed with Mary Pickford, Douglas Fairbanks, Sr., and the great director, D. W. Griffith. Driginally released in 1925, THE GOLD RUSH become Chaplin's most papular picture. One of the best-known scenes of the silent screen is the little fromge enting his shoe to delay starvartin. In 1942 Chaplic composed a score for THE GOLD RUSH, and replaced the film's sublities with his own parcellon.