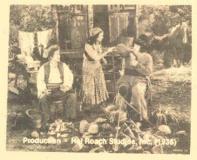

SALLY OF THE SAWDUST (1925) Restricted to the United States and Canada with W.C. FIELDS, ALFRED LUNT and CAROL DEMPSTER Directed by D.W. Griffith Music by Jack Ward Long thought last, this recently rediscovered classic is W.C. Fields' first and most famous silent feature film.

Made when Fields was starring on the stage in the Ziegfeld Follies, it was Producer-Director D.W. Grif-fith's only full-fledged comedy. The romantic hero is played by Alfred Lunt, then a young Broadway iuve-nile, and the part of Sally, the orphan circus girl, is played by Carol Dempster, one of Griffith's favorite

Fields has the role of Eustace McGargle, a carnival barker who has adopted Sally, and he has ample apportunity to show off his skills in jugaling and in coning the carnival customers. In fact, it is in this film that we see brought into facus on the screen the basic character that Fields has been developing throughout his vaudeville and stage careers — that of a lovable but anti-social charlatan who enjoys an occasional nip or wo and is on record as being none too fond of children