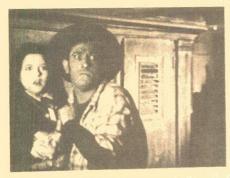

### MACABRE MOMENTS FROM THE PHANTOM OF THE OPERA (1925)

with LON CHANEY, MARY PHILBIN and NORMAN
KERRY
This new edited version of THE PHANTOM OF
THE OPERA follows the entire story and includes the

This new edited version of THE PHANIOM OF THE OPERA follows the entire story and includes the most intense and spectacular scenes of the original. The suspense mounts as the imminent introduction of the Phantom unfolds. At first he is a mere legend. When the Opera House is sold, the new owners are told they may hear of a ghost of the opera. The men laugh at this, but soon the "ahost" materializes.

MACABRE MOMENTS includes the most exciting moments of the original: The Phantom drops a chandlelier on the audience in the Opera House; the masked all, which was done beautifully in color; the entropment of Christina's lover Raoul and a detective in a flood near the Phantom's lair; and the chase scene in which the townspeople pursue the Phantom through the streets of Paris to the river front.