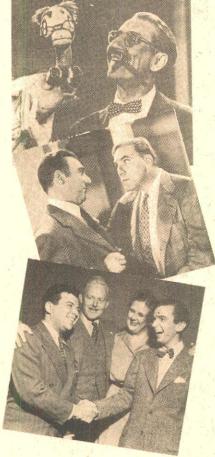

### MACABRE MOMENTS FROM THE PHANTOM OF THE OPERA (1925)

with LON CHANEY, MARY PHILBIN and NORMAN
KERRY
This new edited version of THE PHANTOM OF
THE OPERA follows the entire story and includes the

This new edited version of THE PHANIOM OF THE OPERA follows the entire story and includes the most intense and spectacular scenes of the original. The suspense mounts as the imminent introduction of the Phantom unfolds. At first he is a mere legend. When the Opera House is sold, the new owners are told they may hear of a ghost of the opera. The men laugh at this, but soon the "ahost" materializes.

MACABRE MOMENTS includes the most exciting moments of the original: The Phantom drops a chandlelier on the audience in the Opera House; the masked all, which was done beautifully in color; the entropment of Christina's lover Raoul and a detective in a flood near the Phantom's lair; and the chase scene in which the townspeople pursue the Phantom through the streets of Paris to the river front.

The organ score by Gaylord Carter adds significantly to the dramatic tension of this classic horror movie. If you don't own the full length version of THE PHANTOM OF THE OPERA, here is an opportunity to acquire a skillfully edited version which maintains the impact of the original.