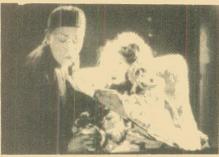

### MACABRE MOMENTS FROM THE PHANTOM OF THE OPERA (1925)

with LON CHANEY, MARY PHILBIN and NORMAN
KERRY
This new edited version of THE PHANTOM OF
THE OPERA follows the entire story and includes the

This new edited version of THE PHANIOM OF THE OPERA follows the entire story and includes the most intense and spectacular scenes of the original. The suspense mounts as the imminent introduction of the Phantom unfolds. At first he is a mere legend. When the Opera House is sold, the new owners are told they may hear of a ghost of the opera. The men laugh at this, but soon the "ahost" materializes.

MACABRE MOMENTS includes the most exciting moments of the original: The Phantom drops a chandlelier on the audience in the Opera House; the masked all, which was done beautifully in color; the entropment of Christina's lover Raoul and a detective in a flood near the Phantom's lair; and the chase scene in which the townspeople pursue the Phantom through the streets of Paris to the river front.

The organ score by Gaylord Carter adds significantly to the dramatic tension of this classic horror movie. If you don't own the full length version of THE PHANTOM OF THE OPERA, here is an opportunity to acquire a skillfully edited version which maintains the impact of the original.