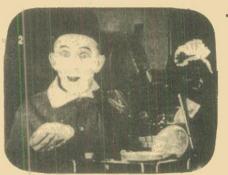

### MACABRE MOMENTS FROM THE PHANTOM OF THE OPERA (1925)

with LON CHANEY, MARY PHILBIN and NORMAN
KERRY
This new edited version of THE PHANTOM OF
THE OPERA follows the entire story and includes the

This new edited version of THE PHANIOM OF THE OPERA follows the entire story and includes the most intense and spectacular scenes of the original. The suspense mounts as the imminent introduction of the Phantom unfolds. At first he is a mere legend. When the Opera House is sold, the new owners are told they may hear of a ghost of the opera. The men laugh at this, but soon the "ahost" materializes.

MACABRE MOMENTS includes the most exciting moments of the original: The Phantom drops a chandlelier on the audience in the Opera House; the masked all, which was done beautifully in color; the entropment of Christina's lover Raoul and a detective in a flood near the Phantom's lair; and the chase scene in which the townspeople pursue the Phantom through the streets of Paris to the river front.

The organ score by Gaylord Carter adds significantly to the dramatic tension of this classic horror movie. If you don't own the full length version of THE PHANTOM OF THE OPERA, here is an opportunity to acquire a skillfully edited version which maintains the impact of the original.