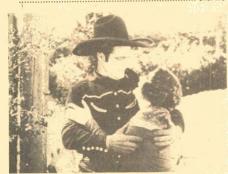

SALLY OF THE SAWDUST (1925) Restricted to the United States and Canada with W.C. FIELDS, ALFRED LUNT and CAROL DEMPSTER Directed by D.W. Griffith Music by Jack Ward Long thought last, this recently rediscovered classic is W.C. Fields' first and most famous silent feature film.

Made when Fields was starring on the stage in the Ziegfeld Follies, it was Producer-Director D.W. Grif-fith's only full-fledged comedy. The romantic hero is played by Alfred Lunt, then a young Broadway iuve-nile, and the part of Sally, the orphan circus girl, is played by Carol Dempster, one of Griffith's favorite

Fields has the role of Eustace McGargle, a carnival barker who has adopted Sally, and he has ample apportunity to show off his skills in jugaling and in coning the carnival customers. In fact, it is in this film that we see brought into facus on the screen the basic character that Fields has been developing throughout his vaudeville and stage careers — that of a lovable but anti-social charlatan who enjoys an occasional nip or wo and is on record as being none too fond of children