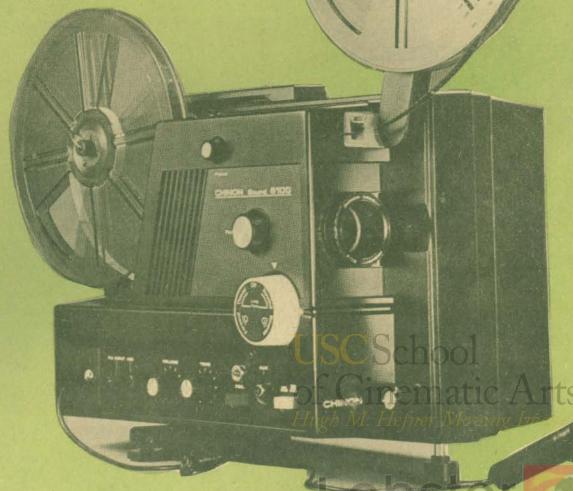

**SAVE \$50.00** 

Now \$199.95 .... Will Be \$249.95

Super 8 Sound Projector

The master mode selecter knob controls all running functions, outcitines forward, reviews, stop, rewind. Illuminated control propert gives you trajer access to controls. Includes 1/1. Jam leps, bright 190 watt bulb and microphone for P.A. Also comes with 500 test trail. Running speeds of 18 and 31 fee. 1207 electric mater. UL approved.

010-14-0115, Chinem 6100 . New \$199.95

Offer ends May 31, 1978

BULLETIN 298 MAY 1978