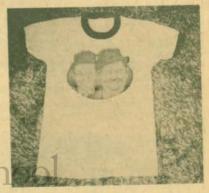

## LAUREL AND HARDY

Be the first an your block to own a Laurel and Hardy T-Shirt, Made of 50% cotton, 50% polyester. Color-powder blue trimmed in dark blue (washing instructions included with purchase) . . . available in the following sizes

| CHILDREN           | Small 6-8          |
|--------------------|--------------------|
| 090-87-0002, sizes | Medium 10-1255.98  |
| ADULTS             | Large 14-16\$5.98  |
| 090-87-0004, sizes | Small 34-36        |
| 090-87-0006, sizes | Large 42-4455.98   |
| 020-87-0007, sizes | Ex. Large 46\$5.98 |