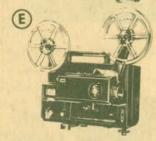

**SAVE \$50.00** 

Now \$199.95 .... Will Be \$249.95

Super 8 Sound Projector

The master mode selecter knob controls all running functions, outcitines forward, reviews, stop, rewind. Illuminated control propert gives you trajer access to controls. Includes 1/1. Jam leps, bright 190 watt bulb and microphone for P.A. Also comes with 500 test trail. Running speeds of 18 and 31 fee. 1207 electric mater. UL approved.

010-14-0115, Chinem 6100 . New \$199.95

Offer ends May 31, 1978

BULLETIN 298 MAY 1978