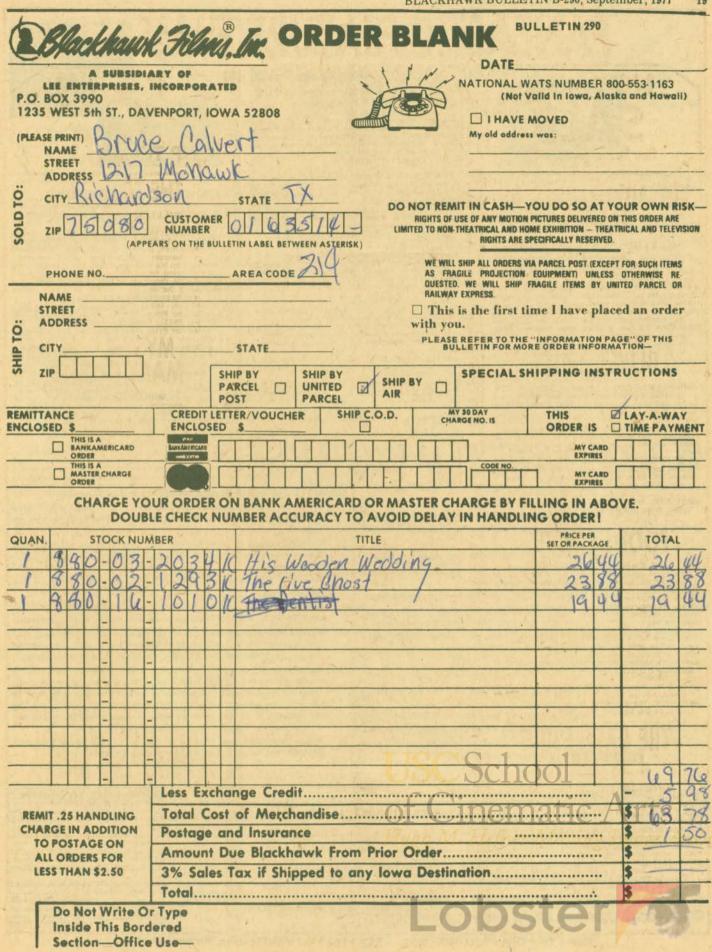

h DOUGLAS FAIRBANKS JR. and ELISABETH BERGNER A geninely Impresive film produced by Alexan-der Kordo, THE RISE OF CATHERINE THE GREAT recounts the relan of one of Russia's out-standing rulers. The development of greatness is traced as Elisabeth Bergner, in the title role, changes fram a naive German girl to a sophisticated and electrifying woman. When the decisive moment comes, Catherine ascends to power as the "Mother of the Russians." 880-57-2069K, Super 8 magnetic sound, b/w, dialogue 96 min., 4-lbs. Regular Price 133, 78 Sale Price \$111,88

96 min., 4-lbs. Regular Price 313, 78 Sale Price 3111.88 640-57-2069K(S), 16mm optical sound, b/w, dialogue 96 min., 10-lbs. Regular Price 3219, 78 Sale Price 3175.88

Phone Your Order TOLL FREE: 800 - 553-1163 (Not Valid In Iowa, Hawaii, Alaska)





#### THE EARLY DAYS OF MOTORING (1900-1905)

As America turned the corner into the 20th Centruy, a new invention caught the public's fancy. For those Americans who were financially able to afford one, the automobile became a symbol of ex-citement and challenge.

Regular Price \$49.98 ...... Sale Price \$19.98 Regular Price \$13.98 ...... Sale Price \$11.44 620-67-1506K(S), 16mm silent, b/w, 550-feet, 3-lbs. Regular Price \$49.98 ...... Sale Price \$39.98

#### LOUIS VS. SCHMELING (1936)

On June 19, 1936, the Great International Heavyweight Boxing contest was held in Yankee Stadium, New York. The two contenders were, Joe Louis, Leading Heavyweight Contender and Max Schmeling, Former World's Heavyweight Cham-

pion. 860-69-1394K, Super 8, silent, b/w, 625-feet, 1-lb. Regular Price \$29.