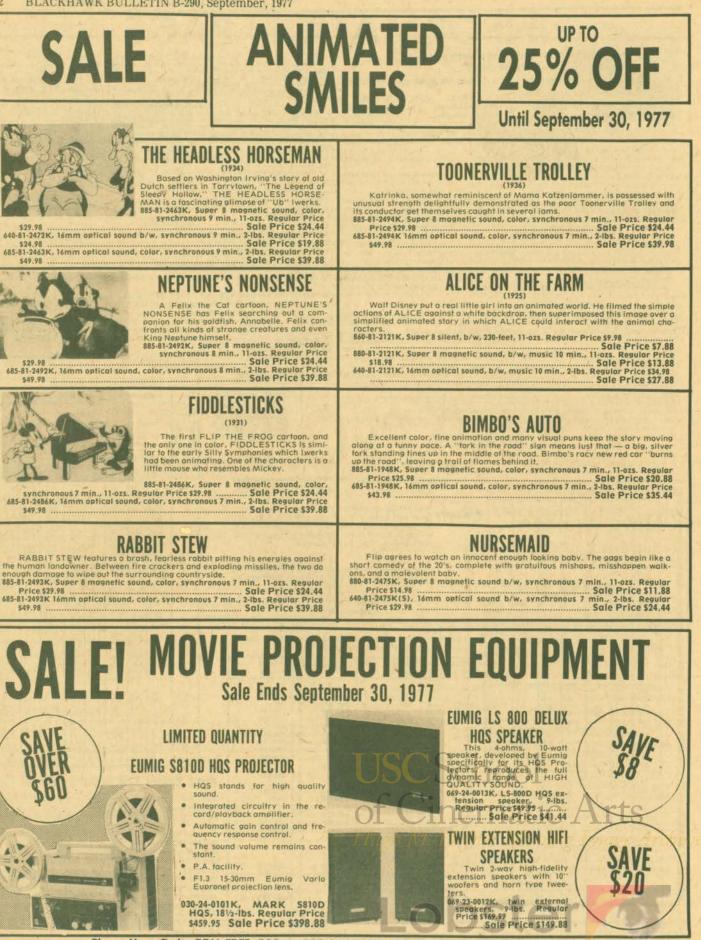

SAILOR

Ub Iwerks let his imagination run rampant in SINBAD THE SAILOR, so that at times this action-packed cartoon borders on surrealism. The story moves rapidly from one absurd scene to another. Sinbad spots a pirate ship and not only does its Captain have an eyepatch and a peg-leg, but the Captain's parrot has an eye-patch and a peg-leg too! Sinbad's ship, which resembles a brontosaurus, sights the pirate ship, does a double-take, and proceeds to run on its oars across the water. The skull and crossbones flag uses its bones as binoculars and sights Sinbad's ship. When the pirates fire cannon-balls, Sinbad hits the projectiles with a bat as if they were baseballs. During the battle even the parrots get into the act, as Sinbad's parrot does battle with the pirate's parrot. The pirate's parrot takes off his leg to use as a weapon. As bullets bounce off the chest of the tough old pirate Captain, his mermaid tatoo dives into the water tatoo to avoid being hit. The pirates win the battle and Sinbad walks the plank. Rescued by his parrot, Sinbad swims to shore and hallucinates hula-dancers. He sees the pirates burying his treasure and begins to bombard them with coconuts. When he mistakes an ape's head for a coconut, the ape tosses him out of the tree and into the clutches of the pirates. They tie the unfortunate sailor to what appears to be a tree but is actually a giant bird.

The real star of this aquatic adventure is Sinbad's parrot, who daringly rescues his master on several occasions. The music and sound effects enhance the action effectively and Iwerks' cartooning mastery is very much in evidence in this colorful!story.

885-81-2626, Super 8 magefic sound, color, synchronou's 8 min., 11-OZS. 685-81-2626, 16mm optical sound, color, synchronous 8 min., 2-lbs. \$63.98

This is a story about what happens to children, specifically Spanky, Porky, and Buckwheat, who skip Sunday school to go fishing. Despite the warnings of his friends, Spanky is determined to try out his new fishing pole. He has a close call when Reverend Dobson comes over to talk to the children outside the church, but, thinking quickly, Spanky shoves the pole up the back of his suit and tells the minister that he has rheumatism. As the other children go into the church, Spanky, with his pocket full of worms, and Porky, nibbling on a flower, depart in search of a fishing hole.