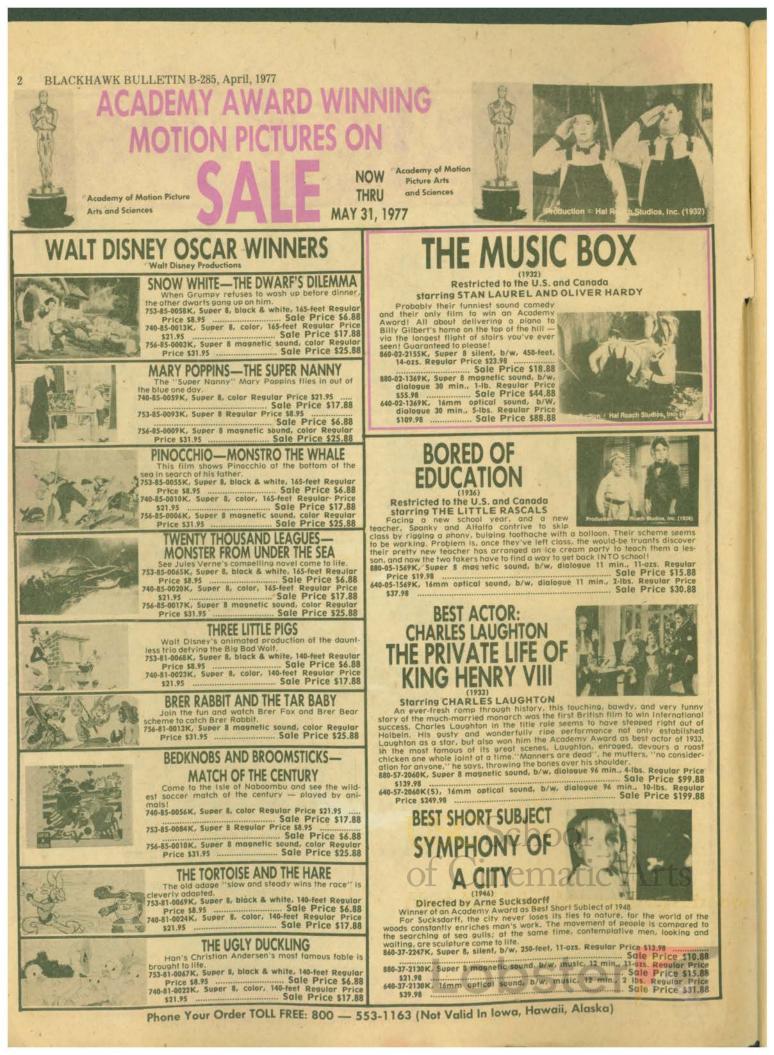

#### THE MUSIC BOX (1932)

(Academy Award Winner) This classic comedy, an Academy Award win-ner from 1932, has Mr. Laurel and Mr. Hardy de-livering a plano to an address located atop of a steep hill, it seems that the only way to the house is via a long flight of concrete steps.

Via a long flight of concrete steps. \$23,98 860-02-2155, Super & 450-feet, 14-ozs. \$23,98 880-02-1369, Super & magnetic sound, dialogue 30 min, 1-10 40-02-1369, 16mm optical sound, dialogue 30 min. 5-105. \$109,98