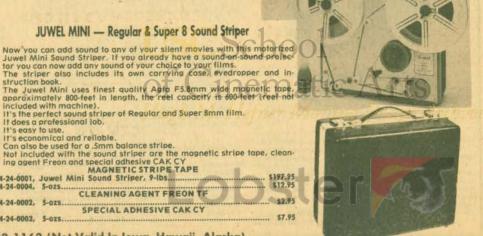

black, brilliant red and transparent for live action and 3 dimension. 034-55-0031, 4-lbs. \$19.95 036-55-0031, 4-lbs. \$19.95

## **KEEP YOUR VALUABLE FILMS IN NEW**

## CONDITION

CONDITION Automatic Projector Cleaning Means Scratch Free Films with PROTECT-A-PRINT leader For years the professionals have been prolong-ing the useful life of mation picture prints with PRO-TECT-A-PRINT LEADER. Its polishing surface cleans the entire film path of the projector — removes dirt and hard emulsion bits that scratch freasured prints. Simply splice PROTECT-A-PRINT LEADER on your film — and let it clean your projector — auto-matically — everything you thread up. In 16mm width, a 15-toot roll makes 3-5 feet lead-ers. In 8mm Regular or Super 8. a 15-toot roll makes 5-3 feet leaders.

5-3 feet leaders 





#### **ARGUS DUAL 8 EDITOR VIEWERS**

Accepts all 8mm film systems — Regular 8, Super 8, Single 8. Holds all 8mm reels up to 400' capacity. "Patented" single sprocket system protects film ... 3 to 1 seared rapid rewind ... built-in frame marker ... low voltage 6 volt long life lamp for brilliont, yet cool illu-mination ... no-mar, no slip feet ... convenient focusing control and frame adjustment ... perfect balance for easy editing ... folding arms for compact storage. 2810

| Viewing screen size — 6''x4 1/8''<br>024-09-0063, 10-lbs. | \$99.95 |
|-----------------------------------------------------------|---------|
| 2808 -                                                    |         |
| Viewing screen size — 5"x3½"<br>024-09-0064, 8-lbs.       | \$79.95 |

## NOW ON SALE THRU MAY 31,