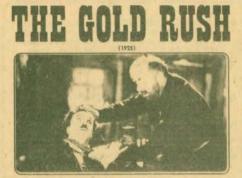

## **CHARLIE CHAPLIN FEATURE FILMS**

THE GOLD RUSH Restricted to the United States

with MACK SWAIN and GEORGIA HALE

THE GOLD RUSH is one of the most famous of all films ever made and perhaps "the master-piece of the chema." In 1925, when it was re-leased, there was tremendous excitement . Chaplin had not released a film for over thirty months. The film itself is a series of famous scenes; the long line of gold seekers in the moun-tains when suddenly there appears a lone man with a bear following him; Charlie devouring his boots when on the verge of starvation; his com-panion going crazy and thinking Charlie is a giant rooster; the saloon with its patrons singing irish of Scottish songs and Charlie falling in love with Georgia, one of the dance hall girts. Black-nawk's version is that of the original 1925 re-lease. 860-04-1128, Super 8, 1725-feet, 2-lbs. ...... \$85.98