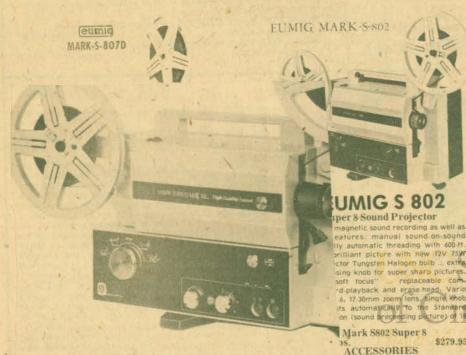

fra mes per second projection rate is 75-10,000 HZ, a new Eumig fidelity standard, (4) P.A. Facility. The sound system of the projector can be used as a public address amplifier. The projector uses a superbright zoom lens, the new f 1.2 12.5-25mm Eumig Suprogon zoom lens, developed especially for the Eumig Mark S 810D Lux HQS

030-24-0098, Mark S-810D Deluxe HQS, 18½ lbs. \$549,95 S \$10D HQS Projector This projector is the same as the one bove except that the projection lens is \$1.3.15.30mm 030-24-0101, 1812 lbs. \$459.95

ACCESSORIES

600-Foot Plastic Reels 051-24-0057, 1-lb. 810-D Deluxe HQS and 810D HQS Reflector Bulb each \$4.00-3/\$11.39 each \$15.90 Projector Fuse 072-24-0045, 2-ozs. 25 cents Carrying Case 072-24-0047, 2-lbs. Extension Speaker 069-24-0008, 7-lbs. \$25.95

\$26.95



PROJECTOR ACCESSORIES

42-24-0279, reflector bulb.....each \$15.9( use

72-24-0045, projector fuse, 2-ozs. . . . . . . . . . . . . . each 25 ase

### EUMIG 610D

Dual 8 Silent

Adapts to Super 8 or Standard 8mm by a single setting, Fully automatic threading on take-up reel with 400 sees capacity. Film speeds 3, 6, 9, 12, 18 cassette recorder. Still projection Sync contact for cassette recorder. Still projection.
Built in tilm trigmer. Pilot light. Control light blue
for Super 8/ amber for Standard 8rgm. Green
control light for 88 ps. Single control knob for
threading forward-ceserve.

030-24-0097, Mark 610D, 25-lbs. \$189.95

Mark S802 Super 8

**UMIG S 802** 

\$279.95

ACCESSORIES

lastic Reels

orilliant picture with new 12V 75W octor Tungsten Halogen bulb ... extra

sing knob for sup