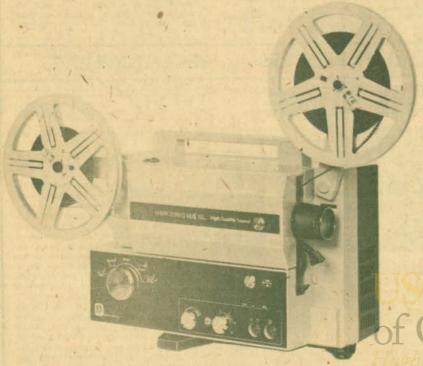

dless of the distance between the microphone and sound source
- the sound frequency response at 18 frames per second projection rate is 75-10,000 HZ, a new Eumig fidelity standard
- P.A. facility, the sound system of the projector can be used as a public address amplifier
- the projector uses a superbright zoom lens, f 1.3 15-30mm Eumig Vario-Eupronet
- red indicator lamp for straight sound recording, amber for manual sound-on-sound mixing
- a single control knob for stop, film threading, fast rewind, forward and reverse projection.

The projector is constructed of a magnesium alloy. It weighs  $18\frac{1}{2}$  pounds and measures  $13\frac{1}{4} \times 7\frac{1}{2} \times 8\frac{1}{2}$  inches.

030-24-0101, MARK S-810D HQS DUAL 8 SOUND PROJECTOR, Regularly \$459.95 SALE PRICE. \$419.88



The cut shown above is from the film "Tit For Tat" located on pages 5 & 52 of this bulletin. © Psoduction Hal Roach Studios, Inc. (1935)

# \$AVE ON THE ELECTROLET BEADED SCREENS

- the screens are completely automatic, a flip of the switch and the surface rolls down into projection position, another flip and it guides back into its handsome case. It may be stopped in any intermediate position
- there is no storage problem, its attractive, vinyl-clad, slimline case hangs on the wall or ceiling with two screws or hooks
- Da-Lites exclusive White Magic Chemi-Cote glass beaded surface provides the sharpest pictures for both black and white and color at the widest of angles
- it plugs into any regular 110-120 volt AC 60 cycle outlet

All screens will be shipped directly from the factory. (No