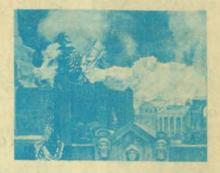

## NERO OR THE BURNING OF ROME

(1909)

Arturo Ambrosio, who produced this film, established Italy's first motion picture studio at Torino in 1904. Ambrosio regarded motion pictures as a series errather than a novelty and declared his aim was "to produce the most impressive, most realistic, and technically perfect pictures within the bounds of human ingenuity and genius." Was halled as "the most famous film, first appeared, it was halled as "the most marvelous picture in the world."

With enormous advance publicity, 342 prints were made for simultaneous release in Europe and America. Stxteen-page souvenir programs were distributed at the showings, and in the wake of its success followed by scores of grandiose Italian historical pictures which left their mark on the work of Griffith and De Mille.

"These spectacles were impressive," wrote two French historians who remembered them a generation later. "Portly operatic tenors in togas, stout matrons waving olive branches or giving the Roman salute, little legionaires running at a trot, howling mobs raising or lowering their thumbs provided the constant

ingredients. Roman orgies, a positive rain of blossoms, and the games were but a prejude to the inevitable splendors of the finale in which a whole cardboard city blazed merrily under the calm gaze of a paunchy and bemonocled emperor as dignified as a bishop."

In the case of the blaze for which Nero is famous (both on and off the screen), the original film was tinted red. Moving Picture World described it as possessing "such a marvelous realism of effect that as we sat and watched the colored part of the film, we seemed, as it were, to hear the cries of the victims." Inspired by their enthusiasm, this finted section has been reproduced on color stock in Blackhawk's excellent quality.

820-37-2112, Standard 8mm, part color, 212-feet, 11-ozs. \$10.98 865-37-2112, Super 8, part color, 233-feet, 11-ozs. \$10.98 625-37-2112, 16mm silent, part color, 425feet, 2-lbs. \$39.98