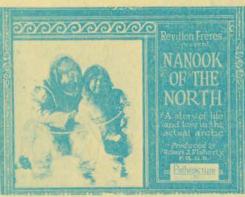

Robert Flaherty's Nanook of the North is now available for 8mm purchase. However you look at the film - as one of the all-time classics in motion picture history, as one of the great grandparents of the present-day documentary film, as a striking photographic achievement, as an exciting romance of life in the Arctic, or as an epic tale of man against the elements - one thing is certain: Nanook of the North is a wonderful film, and Robert Flaherty is a greater man for having made it.

The history of this film is only one small chapter in the remarkable history of Flaherty himself. It has been told and written a number of times, and I shall do my best to summarize it here. Flaherty, according to all accounts, was a man of remarkable wit and warmth, unconventionality, and stoutheartedness. He began working as a mining engineer and explorer, and on one of his early ventures into the Arctic took a camera to record what he saw. The film he brought back from this trip was subsequently destroyed by fire from his own cigarette. The loss was not mourned, however, for Flaherty found that he had taken a series of unrelated shots -- "a scene of this and a scene of that." But it was enough to make him decide to go back and make a really good film about Eskimo life.

Flaherty's first concern was for financial aid, and after having been turned down by a number of potential backers, he finally succeeded in interesting a Paris fur company, Revillon Freres, in financing his trip and his film. The Eastman Kodak Company showed him how to develop and print his film as he shot it so he could see the rushes" as he worked

Once having reached the Arctic, Flaherty, with his heavy and cumbersome equipment which often had to be carried over long portages, found the hardships formidable, and on several occasions he almost froze to death. He spent another year with the Eskimos, and in spite of the bitter cold and the primitiveness of the life, there is reason to believe that he loved every minute of it.

When he returned to New York, he had a film the likes of which had never before been seen. And within the next few years it was seen and loved by people all over the world. It has been said of Nanook, as of the old British Empire, that the sun never sets on it. Perhaps this is an overstatement. But now that 8mm distribution of Nanook has been announced - fifty-three years after the first release of the film - it seems unlikely that its popularity will ever diminish.

#### NANOOK OF THE NORTH

jokes on everyone else. There are so many little jokes, in fact, that sometimes it is hard to tell where they begin and end. In the introductory scene, for example, who can help laughing when about a dozen happy men, women, and children crawl out of the top of what seems to be a bottomless kayak? And who is kidding who when later at the trading post Naneok bites into a phonograph record which he grinningly has mistaken for a new kind of canned food? After trading his furs for civilized products he presumably had no interest in (practically no equipment or clothes or food from the outside world appear in the rest of the film), Nanook sets off in the same jovial manner for a new year of catching fish through ice holes, hunting animals. building furbearing magnificent one-night homes, outwitting and outpulling walrus, and in general providing for his family and his dogs as well as a man can be expected to, circumstances being what they are.

There is beauty in Nanook of the North — real beauty seldom equaled on the screen: the faces and postures of the people and animals; the skilled hand at work on an igloo; the peaceful dogs rolled up into snowy roundnesses on a stormy night; expanses of snow, hills and valleys, light and shadow. And there is drama such as only a skilled artist can convey: hunting, eating, and sleeping; the training of the child to take the place of the father; the fierceness of starving huskies; the limp, dead seal; the code of the walrus; the menacing sky; the magnitude of the place and the occasion.

As long as films can be preserved, and longer, this film will live as a master-unique in motion-picture history. But my word is not enough; here are the words of other reviewers: "It contains more beauty, drama, suspense and excitement than a dozen average films." "Every shot is composed with the eye of an artist." "Nanook is film-making as we had almost forgotten it — a sequence of moving pictures telling their own story through the eye." "What gives Nanook its astonishing vitality? — the secret is something in Flaherty himself..."

810-62-2365, Standard 8mm, 1180-feet, 3-lbs. \$75.98 860-62-2365, Super 8, 1300-feet, 3-lbs. \$75.98