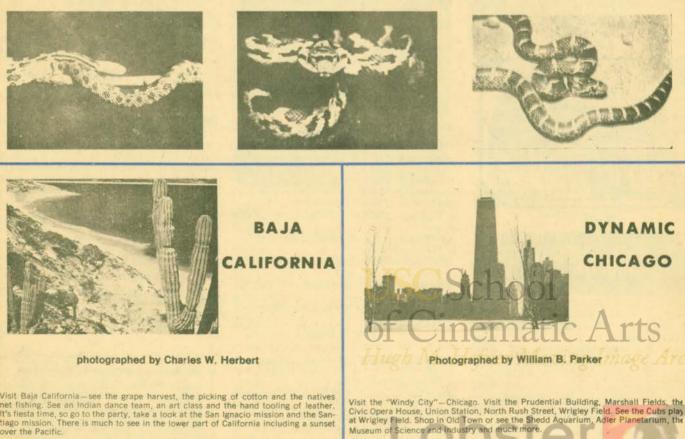

350-65-0055, JAPAN – THE OLD AND THE NEW (38 slides)
 \$5.69

 350-65-0294, HONG KONG – ON RED CHINA'S BORDER (40 slides)
 \$5.99

 350-65-0325, THE IMAGE OF JAPAN (24 slides)
 \$5.99

 350-65-0736, TEMPLES OF THAILAND (30 slides)
 \$4.49

 INDIA
 350-66-0075, INDIA – THE LAND AND ITS



# **SNAKES OF EASTERN UNITED STATES**

Photographed by John R. MacGregor

Here are all the different varieties of snakes found in the eastern part of the U.S. See such snakes as the Black Kingsnake, Black Rat Snake, the common Garter Snake, the Corn Snake, Eastern Black Racer, Eastern Hog Snake, Eastern Ribbon Snake, Everglades Rat Snake, Florida Banded Snake, the Mole Snake, the Red Milk Snake, the Worn Snake and many, many more.

350-92-0897, 50 35mm. 2" x 2" color slides, 7-ozs. ..... ... \$7.49



Visit Baja California—see the grape harvest, the picking of cotton and the natives net fishing. See an Indian dance team, an art class and the hand tooling of leather. It's fiesta time, so go to the party, take a look at the San Ignacio mission and the San-tiago mission. There is much to see in the lower part of California including a sunset over the Pacific.

350-20-0893, 36 35mm, 2"x2" color slides, 6-ozs...... \$5.39

\$7.49

350-05-0889, 50 35mm. 2" x 2" color slides .

**DISCONTINUED TITLES** 

## **REDUCED 25% TO CLEAR OUR STOCK**

This group of films has been discontinued from Blackhawk's listing of films. All are brand new. We have listed them by type ... Standard 8mm., Super 8 and 16mm. silent and sound. We cannot guarantee that these films will ever again be available. So act n