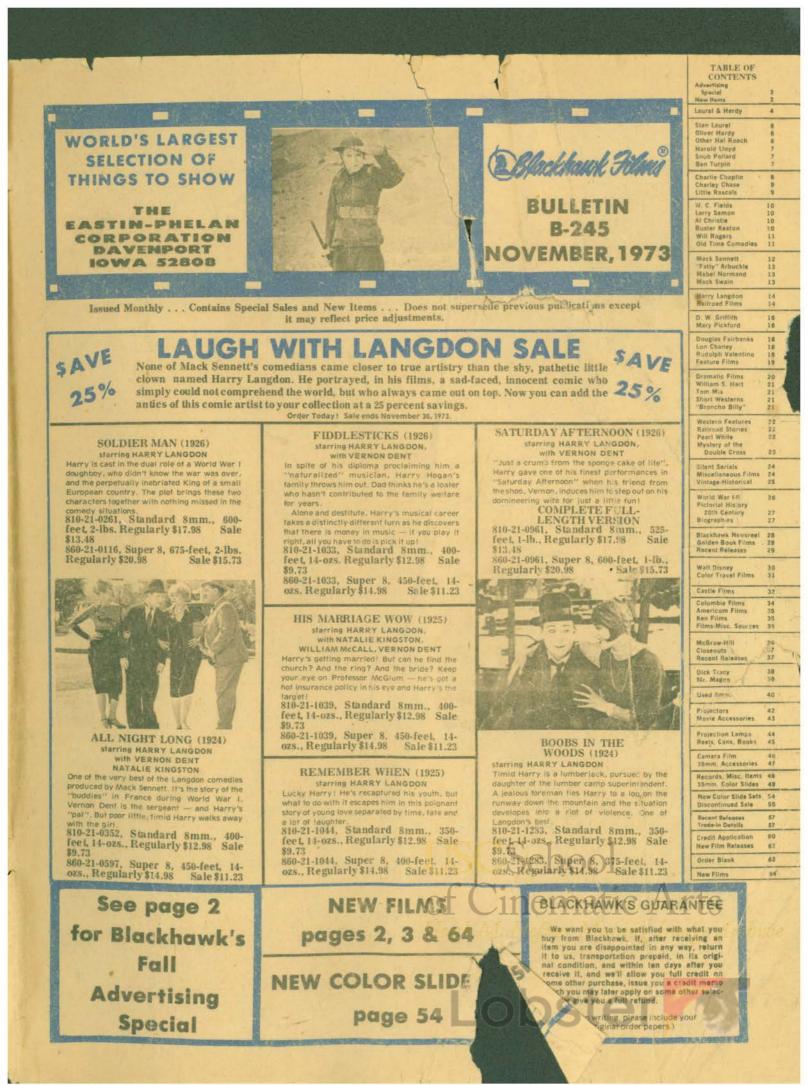

## JACK DEMPSEY vs. JACK SHARKEY

The year is 1926, the place Yankee Stadium in New York, ex-champ Jack Dempsey has just beat Jack Sharkey in a heavyweight boxing contest.

The fight was promoted by Tex Rickard and was the means Dempsey had of earning a return bout with Gene Tunney. Dempsey had tost to Tunney in Philadelphia on Sept. 23, 1926 — on points. His win from Sharkey was by a knockout.

This film is presented just as it appeared in theatres across the country during the fall of 1926. Original subfities are intact.

810-69-1333, Standard 8mm., 350-feet, 14-ozs. 860-69-1333, Super 8, 400-feet, 14-ozs.