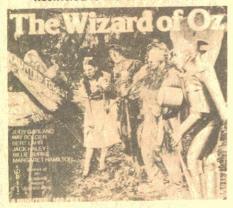

### LOST PATROL (1934)

Restricted to the United States and Canada with VICTOR MCLAGLEN, BORIS KARLOFF, WALLACE FORD, REGINALD DENNY, J.M. KERRIGAN, BILLY BEVAN and ALAN HALE

John Ford directed this terse war drama about British cavalry men lost in the Mesopotamian desert during WW I. They are pursued constantly by Arab sharpshooters and, like in STAGECOACH, these confining and unifying circumstances allow strong characterizations to emerge.

When the leader of the patrol is killed, McLaglen, the Sergeant, takes command of the eleven survivors. There is Karloff in one of his best roles as the religious fanatic who quotes the Bible like a prophet of destruction, his eyes afire. There is Reginald Denny playing the perfect British gentleman and J.M. Kerrigan as an angry pessimist. McLaglen sees his men perish one by one and perseveres by keeping his head and following his milltary training.

A classic actioner that is extremely well-paced, LOST PATROL established John Ford's reputation internationally as a director and was a box office smash hit. The New York Times described the film as, "An impressive conception of the agony of thirst and also of scorching heat..."

Leonard Maltin, in his TV MOVIES, gave the film 4 stars and prolsed the film as so many have, as a classic. A great tale of men trying to cheat death and destiny.