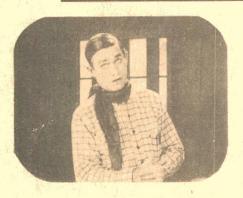

### LOST PATROL (1934)

Restricted to the United States and Canada with VICTOR MCLAGLEN, BORIS KARLOFF, WALLACE FORD, REGINALD DENNY, J.M. KERRIGAN, BILLY BEVAN and ALAN HALE

John Ford directed this terse war drama about British cavalry men lost in the Mesopotamian desert during WW I. They are pursued constantly by Arab sharpshooters and, like in STAGECOACH, these confining and unifying circumstances allow strong characterizations to emerge.

When the leader of the patrol is killed, McLaglen, the Sergeant, takes command of the eleven survivors. There is Karloff in one of his best roles as the religious fanatic who quotes the Bible like a prophet of destruction, his eyes afire. There is Reginald Denny playing the perfect British gentleman and J.M. Kerrigan as an angry pessimist. McLaglen sees his men perish one by one and perseveres by keeping his head and following his milltary training.