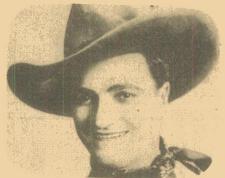

### LOST PATROL (1934)

Restricted to the United States and Canada with VICTOR MCLAGLEN, BORIS KARLOFF, WALLACE FORD, REGINALD DENNY, J.M. KERRIGAN, BILLY BEVAN and ALAN HALE

John Ford directed this terse war drama about British cavalry men lost in the Mesopotamian desert during WW I. They are pursued constantly by Arab sharpshooters and, like in STAGECOACH, these confining and unifying circumstances allow strong characterizations to emerge.

When the leader of the patrol is killed, McLaglen, the Sergeant, takes command of the eleven survivors. There is Karloff in one of his best roles as the religious fanatic who quotes the Bible like a prophet of destruction, his eyes afire. There is Reginald Denny playing the perfect British gentleman and J.M. Kerrigan as an angry pessimist. McLaglen sees his men perish one by one and perseveres by keeping his head and following his milltary training.