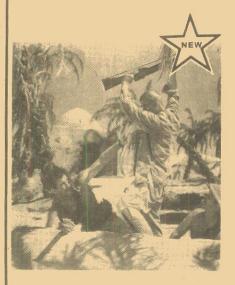

### LOST PATROL (1934)

Restricted to the United States and Canada with VICTOR MCLAGLEN, BORIS KARLOFF, WALLACE FORD, REGINALD DENNY, J.M. KERRIGAN, BILLY BEVAN and ALAN HALE

John Ford directed this terse war drama about British cavalry men lost in the Mesopotamian desert during WW I. They are pursued constantly by Arab sharpshooters and, like in STAGECOACH, these confining and unifying circumstances allow strong characterizations to emerge.

When the leader of the patrol is killed, McLaglen, the Sergeant, takes command of the eleven survivors. There is Karloff in one of his best roles as the religious fanatic who quotes the Bible like a prophet of destruction, his eyes afire. There is Reginald Denny playing the perfect British gentleman and J.M. Kerrigan as an angry pessimist. McLaglen sees his men perish one by one and perseveres by keeping his head and following his milltary training.

A classic actioner that is extremely well-paced, LOST PATROL established John Ford's reputation internationally as a director and was a box office smash hit. The New York Times described the film as, "An impressive conception of the agony of thirst and also of scorching heat..."

Leonard Maltin, in his TV MOVIES, gave the film 4 stars and prolsed the film as so many have, as a classic. A great tale of men trying to cheat death and destiny.