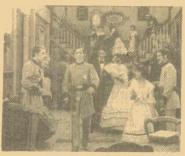

### LOST PATROL (1934)

Restricted to the United States and Canada with VICTOR MCLAGLEN, BORIS KARLOFF, WALLACE FORD, REGINALD DENNY, J.M. KERRIGAN, BILLY BEVAN and ALAN HALE

John Ford directed this terse war drama about British cavalry men lost in the Mesopotamian desert during WW I. They are pursued constantly by Arab sharpshooters and, like in STAGECOACH, these confining and unifying circumstances allow strong characterizations to emerge.

When the leader of the patrol is killed, McLaglen, the Sergeant, takes command of the eleven survivors. There is Karloff in one of his best roles as the religious fanatic who quotes the Bible like a prophet of destruction, his eyes afire. There is Reginald Denny playing the perfect British gentleman and J.M. Kerrigan as an angry pessimist. McLaglen sees his men perish one by one and perseveres by keeping his head and following his milltary training.