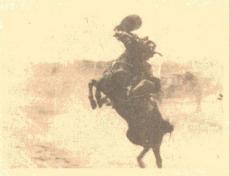

### LOST PATROL (1934)

Restricted to the United States and Canada with VICTOR MCLAGLEN, BORIS KARLOFF, WALLACE FORD, REGINALD DENNY, J.M. KERRIGAN, BILLY BEVAN and ALAN HALE

John Ford directed this terse war drama about British cavalry men lost in the Mesopotamian desert during WW I. They are pursued constantly by Arab sharpshooters and, like in STAGECOACH, these confining and unifying circumstances allow strong characterizations to emerge.

When the leader of the patrol is killed, McLaglen, the Sergeant, takes command of the eleven survivors. There is Karloff in one of his best roles as the religious fanatic who quotes the Bible like a prophet of destruction, his eyes afire. There is Reginald Denny playing the perfect British gentleman and J.M. Kerrigan as an angry pessimist. McLaglen sees his men perish one by one and perseveres by keeping his head and following his milltary training.

A classic actioner that is extremely well-paced, LOST PATROL established John Ford's reputation internationally as a director and was a box office smash hit. The New York Times described the film as, "An impressive conception of the agony of thirst and also of scorching heat..."