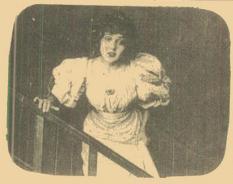

### LOST PATROL (1934)

Restricted to the United States and Canada with VICTOR MCLAGLEN, BORIS KARLOFF, WALLACE FORD, REGINALD DENNY, J.M. KERRIGAN, BILLY BEVAN and ALAN HALE

John Ford directed this terse war drama about British cavalry men lost in the Mesopotamian desert during WW I. They are pursued constantly by Arab sharpshooters and, like in STAGECOACH, these confining and unifying circumstances allow strong characterizations to emerge.

When the leader of the patrol is killed, McLaglen, the Sergeant, takes command of the eleven survivors. There is Karloff in one of his best roles as the religious fanatic who quotes the Bible like a prophet of destruction, his eyes afire. There is Reginald Denny playing the perfect British gentleman and J.M. Kerrigan as an angry pessimist. McLaglen sees his men perish one by one and perseveres by keeping his head and following his milltary training.