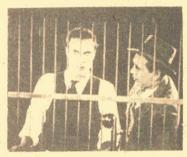

### LOST PATROL (1934)

Restricted to the United States and Canada with VICTOR MCLAGLEN, BORIS KARLOFF, WALLACE FORD, REGINALD DENNY, J.M. KERRIGAN, BILLY BEVAN and ALAN HALE

John Ford directed this terse war drama about British cavalry men lost in the Mesopotamian desert during WW I. They are pursued constantly by Arab sharpshooters and, like in STAGECOACH, these confining and unifying circumstances allow strong characterizations to emerge.

When the leader of the patrol is killed, McLaglen, the Sergeant, takes command of the eleven survivors. There is Karloff in one of his best roles as the religious fanatic who quotes the Bible like a prophet of destruction, his eyes afire. There is Reginald Denny playing the perfect British gentleman and J.M. Kerrigan as an angry pessimist. McLaglen sees his men perish one by one and perseveres by keeping his head and following his milltary training.