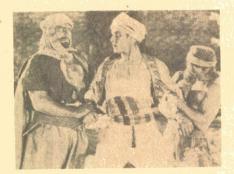

### LOST PATROL (1934)

Restricted to the United States and Canada with VICTOR MCLAGLEN, BORIS KARLOFF, WALLACE FORD, REGINALD DENNY, J.M. KERRIGAN, BILLY BEVAN and ALAN HALE

John Ford directed this terse war drama about British cavalry men lost in the Mesopotamian desert during WW I. They are pursued constantly by Arab sharpshooters and, like in STAGECOACH, these confining and unifying circumstances allow strong characterizations to emerge.

When the leader of the patrol is killed, McLaglen, the Sergeant, takes command of the eleven survivors. There is Karloff in one of his best roles as the religious fanatic who quotes the Bible like a prophet of destruction, his eyes afire. There is Reginald Denny playing the perfect British gentleman and J.M. Kerrigan as an angry pessimist. McLaglen sees his men perish one by one and perseveres by keeping his head and following his milltary training.

A classic actioner that is extremely well-paced, LOST PATROL established John Ford's reputation internationally as a director and was a box office smash hit. The New York Times described the film as, "An impressive conception of the agony of thirst and also of scorching heat..."

Leonard Maltin, in his TV MOVIES, gave the film 4 stars and prolsed the film as so many have, as a classic. A great tale of men trying to cheat death and destiny.