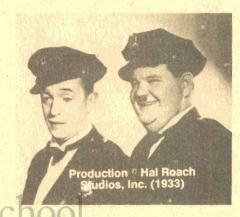

### LOST PATROL (1934)

Restricted to the United States and Canada with VICTOR MCLAGLEN, BORIS KARLOFF, WALLACE FORD, REGINALD DENNY, J.M. KERRIGAN, BILLY BEVAN and ALAN HALE

John Ford directed this terse war drama about British cavalry men lost in the Mesopotamian desert during WW I. They are pursued constantly by Arab sharpshooters and, like in STAGECOACH, these confining and unifying circumstances allow strong characterizations to emerge.

When the leader of the patrol is killed, McLaglen, the Sergeant, takes command of the eleven survivors. There is Karloff in one of his best roles as the religious fanatic who quotes the Bible like a prophet of destruction, his eyes afire. There is Reginald Denny playing the perfect British gentleman and J.M. Kerrigan as an angry pessimist. McLaglen sees his men perish one by one and perseveres by keeping his head and following his milltary training.