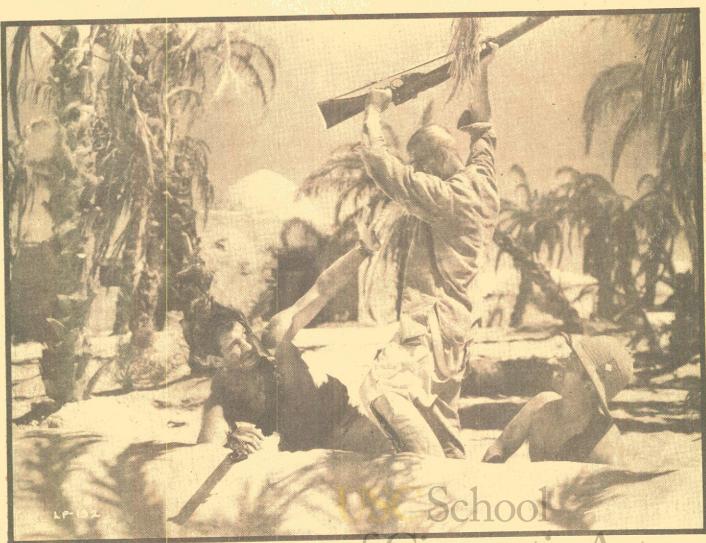

### LOST PATROL (1934)

Restricted to the United States and Canada with VICTOR MCLAGLEN, BORIS KARLOFF, WALLACE FORD, REGINALD DENNY, J.M. KERRIGAN, BILLY BEVAN and ALAN HALE

John Ford directed this terse war drama about British cavalry men lost in the Mesopotamian desert during WW I. They are pursued constantly by Arab sharpshooters and, like in STAGECOACH, these confining and unifying circumstances allow strong characterizations to emerge.

When the leader of the patrol is killed, McLaglen, the Sergeant, takes command of the eleven survivors. There is Karloff in one of his best roles as the religious fanatic who quotes the Bible like a prophet of destruction, his eyes afire. There is Reginald Denny playing the perfect British gentleman and J.M. Kerrigan as an angry pessimist. McLaglen sees his men perish one by one and perseveres by keeping his head and following his milltary training.

A classic actioner that is extremely well-paced, LOST PATROL established John Ford's reputation internationally as a director and was a box office smash hit. The New York Times described the film as, "An impressive conception of the agony of thirst and also of scorching heat..."

Leonard Maltin, in his TV MOVIES, gave the film 4 stars and prolsed the film as so many have, as a classic. A great tale of men trying to cheat death and destiny.