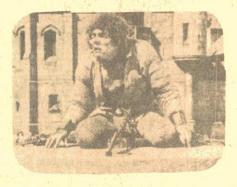

### LOST PATROL (1934)

Restricted to the United States and Canada with VICTOR MCLAGLEN, BORIS KARLOFF, WALLACE FORD, REGINALD DENNY, J.M. KERRIGAN, BILLY BEVAN and ALAN HALE

John Ford directed this terse war drama about British cavalry men lost in the Mesopotamian desert during WW I. They are pursued constantly by Arab sharpshooters and, like in STAGECOACH, these confining and unifying circumstances allow strong characterizations to emerge.

When the leader of the patrol is killed, McLaglen, the Sergeant, takes command of the eleven survivors. There is Karloff in one of his best roles as the religious fanatic who quotes the Bible like a prophet of destruction, his eyes afire. There is Reginald Denny playing the perfect British gentleman and J.M. Kerrigan as an angry pessimist. McLaglen sees his men perish one by one and perseveres by keeping his head and following his milltary training.

A classic actioner that is extremely well-paced, LOST PATROL established John Ford's reputation internationally as a director and was a box office smash hit. The New York Times described the film as, "An impressive conception of the agony of thirst and also of scorching heat..."