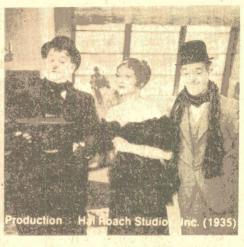

## **BATTLE OF THE CENTURY Pie Fight Sequence (1940-41)**

Restricted to the United States and Canada with STAN LAUREL, OLIVER HARDY, CHARLIE HALL and ANITA GARVIN

BATTLE OF THE CENTURY has been considered a "lost film" for some twenty years and is a Laurel and Hardy classic that has assumed legendary proportions. The second official Laurel and Hardy short mode, BATTLE was the first film Laurel and Hardy were billed as such. This was early in the evolution of the duo — just two films back in DETECTIVES THINK the boys had started wearing derbies — but in BATTLE the two emerged as the greatest comedy team of all time. Roach took two gags which, even then, had come to be regarded as cliche and fashioned them into incredible, new and unique sequences. The gags? The banana peels and the ple fight.

Charlie Hall is a pie vendor making a delivery when he has a disastrous encounter with Laurel and Hardy. He slips on one of the boy's banana peels coming out of a shop and the fight is on. Every innocent bystander in the area becomes involved in this BATTLE OF THE CENTURY. A policeman notices stan and Ollie laughing at the fracas and the perennial chase begins.