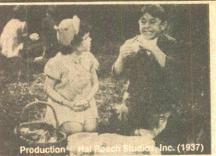

#### LITTLE SINNERS (1935)

This is a story about what happens to children, specifically Spanky, Porky and Buckwheat, who skip Sunday school to go fishing. Despite the warning of his friends, Spanky is determined to try out his new fishing pole. He has a close call when Reverend Dobson comes over to talk to the children autside the church, but thinking quickly, Spanky shoves the pole up the back of his suit and tells the minister that he has rheumatism. As the other children go into the church, Spanky with his pocket full of worms, and Porky nibbling a flower, depart in search of a fishing hole and the kinds of misadventures only these three Little Sinners could get into.