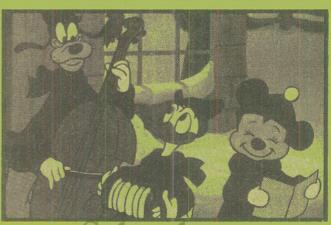

...\$49.95 072-24-0051, Eumig 802 daylight viewer.....\$15.99



### I'M ON MY WAY (1919)

with HAROLD LLOYD, SNUB POLLARD, BEBE DANIELS

Harold, the goofy go-getter, loves Sweet Bebe and dreams idyllic thoughts of marital bliss. However, Snub Pollard and the rest of Snub's family bring Harold's beautiful dreams to a halt-and force him to flee the crazy household together with the vows of marriage he sought. One of Lloyd's funniest shorts.

| 810-19-1227, Standard 8mm silent, b/w, 210-feet\$8.98  |
|--------------------------------------------------------|
| 860-19-1227, Super 8 silent, b/w, 232-feet\$9.98       |
| 880-19-1227, Super 8 magnetic sound, b/w, music 11 min |
| \$19.98                                                |
| (40.10.1007.1/                                         |



### WALT DISNEY CHRISTMAS (1976)

Spend Christmas with Mickey and Pluto caroling, Santa making toys in his workshop, and Chip and Dale battling Donald for their share (or more) of the Christmas goodies.

**SAVE OVER \$11.00.** Special Christmas Offer: Order \$25.00 or more of other films which are not on sale before December 31, 1978, and this Disney delight is yours for just \$48.88.