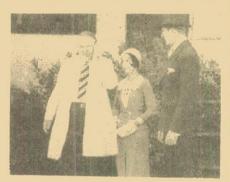

## **BATTLE OF THE CENTURY Pie Fight Sequence (1940-41)**

Restricted to the United States and Canada with STAN LAUREL, OLIVER HARDY, CHARLIE HALL and ANITA GARVIN

BATTLE OF THE CENTURY has been considered a "lost film" for some twenty years and is a Laurel and Hardy classic that has assumed legendary proportions. The second official Laurel and Hardy short mode, BATTLE was the first film Laurel and Hardy were billed as such. This was early in the evolution of the duo — just two films back in DETECTIVES THINK the boys had started wearing derbies — but in BATTLE the two emerged as the greatest comedy team of all time. Roach took two gags which, even then, had come to be regarded as cliche and fashioned them into incredible, new and unique sequences. The gags? The banana peels and the ple fight.

Charlie Hall is a pie vendor making a delivery when he has a disastrous encounter with Laurel and Hardy. He slips on one of the boy's banana peels coming out of a shop and the fight is on. Every innocent bystander in the area becomes involved in this BATTLE OF THE CENTURY. A policeman notices stan and Ollie laughing at the fracas and the perennial chase begins.