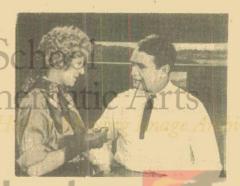

## **BATTLE OF THE CENTURY Pie Fight Sequence (1940-41)**

Restricted to the United States and Canada with STAN LAUREL, OLIVER HARDY, CHARLIE HALL and ANITA GARVIN

BATTLE OF THE CENTURY has been considered a "lost film" for some twenty years and is a Laurel and Hardy classic that has assumed legendary proportions. The second official Laurel and Hardy short mode, BATTLE was the first film Laurel and Hardy were billed as such. This was early in the evolution of the duo — just two films back in DETECTIVES THINK the boys had started wearing derbies — but in BATTLE the two emerged as the greatest comedy team of all time. Roach took two gags which, even then, had come to be regarded as cliche and fashioned them into incredible, new and unique sequences. The gags? The banana peels and the ple fight.

The story opens with Stan as a prizefighter and Ollie his manager. Then on to the banana peel and pie fight. Unfortunately, only the pie fight of BATTLE is known to exist today. Blackhawk has sought BATTLE in its entirety since the 50's without luck.

Charlie Hall is a pie vendor making a delivery when he has a disastrous encounter with Laurel and Hardy. He slips on one of the boy's banana peels coming out of a shop and the fight is on. Every innocent bystander in the area becomes involved in this BATTLE OF THE CENTURY. A policeman notices stan and Ollie laughing at the fracas and the perennial chase begins.