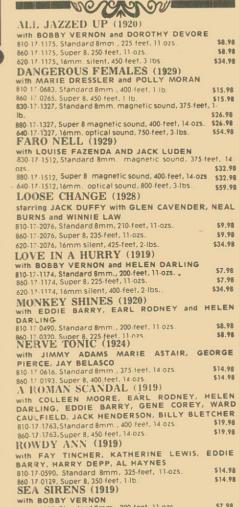

rd 8mm, 200-feet, 11-ozs.<br>8, 225-feet, 11-ozs.<br>silent, 425-feet, 1-lb. | \$9.98<br>\$9.98<br>\$34.98 | ONCE OVER (1927)<br>810-08-0659, Standard 8mm., 400 feet, 14-ozs.<br>860-08-0301, Super 8, 450-feet, 14-ozs. | \$14.<br>\$14. |
| ' (1923)<br>ard 8mm., 200-feet, 14-ozs.<br>8, 225-feet, 11-ozs.<br>. silent, 400-feet, 2-lbs.                          | \$7.98<br>\$7.98<br>\$34.98 | THE YOKEL (1926)<br>810-08-0662, Standard 8mm., 375-feet, 14-ozs.<br>860-08-0302, Super 8, 400-feet, 14-ozs. | \$14.<br>\$14. |
|                                                                                                                        |                             |                                                                                                              |                |



COMEDIES PRODUCED

BY

| • | 810-17-1298, Standard 8mm., 200-reer, 11-025. | 47.70   |
|---|-----------------------------------------------|---------|
|   | 610-11 1210, 510110010 00010 111 000          | \$7.98  |
|   | 860-17-1298, Super 8, 225-feet, 11-ozs.       | 01.14   |
|   | WIRELESS LIZZIE (1926)                        |         |
|   | with WALTER HIERS, JACK DUFFY, DUANE          |         |
|   | SON, WILLIAM IRVING and DOROTHY VER           | NON     |
| 3 | 810-17-2048, Standard 8mm, 225-feet, 11-ozs.  | \$9.98  |
| 3 | 860-17-2048, Super 8, 250-feet, 11-ozs.       | \$9.98  |
|   | 620-17-2048, 16mm silent, 450-feet, 2-lbs.    | \$34.98 |

98



|                                               | ****    |                                               |