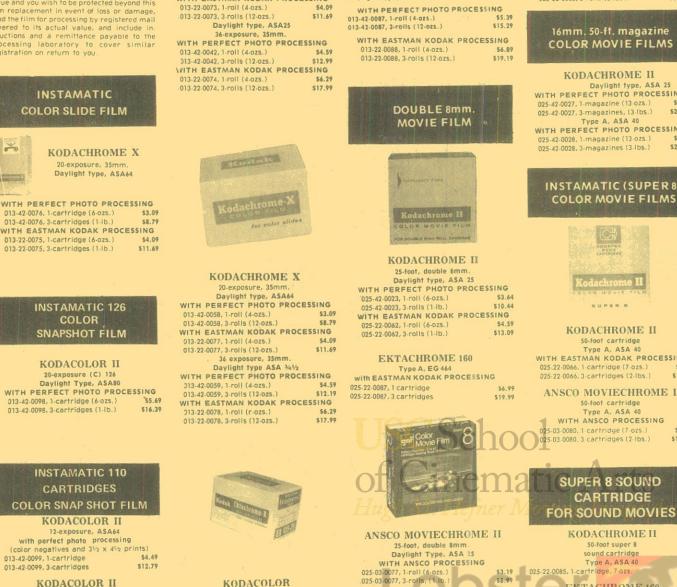

our location—not to Blackhawk Films. Select either EASTMAN Kodak Processing or

Select either EASTMAN Kodak Processing or lower cost Perfecto Photo Processing-both have always been highly satisfactory to our customers. NOTICE:

Maximum liability of NOTICE: Maximum liability of film manufacturers, processors or their agents for film lost or damaged, in either transit or processing, is replacement with a similar length of film. If you have taken any films which you believe may have a high potential value and you wish to be protected beyond this film replacement in event of loss or damage, send the film for processing by registered mail covered to its actual value, and include in-structions and a remittance payable to the processing laboratory to cover similar registration on return to you.



KODACOLOR II 20-exposure, ASA64 WITH PERFECT PHOTO PROCESSING (color negatives and 3½ x 4½ prints) 013-42-0100, 1-cartridge \$6. 013-42-0100, 3-cartridges \$18. \$6.49 \$18.49 KODACOLOR

20-exposure (2X) 35mm. Daylight Type, ASA 80 WITH PERFECT PHOTO PROCESSING 013-42-0096, 1-roll (4-ozs.) 013-42-0096, 3-rolls (12-ozs.) \$13.79 025-03-0077, 1-roll (6-025.) 025-03-0077, 3-rolls, (1-lb.) 25-foot, double 8mm. Type A 455 40 WITH ANSCO PROCESSING 025-03-0078, 1-roll, (6-ozs.) \$3,19 \$8.99

#### 16mm, 100-ft, roll-type COLOR MOVIE FILM

| KODACHROME II                       |     |
|-------------------------------------|-----|
| Daylight type, ASA 25               |     |
| VITH PERFECT PHOTO PROCESSING       | •   |
| 025-42-0029, 1-roll (11-ozs.) \$14. | 49  |
| 025-42-0029, 3-rolls (2-lbs.