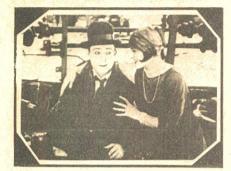

Laurel and Hardy, Landlord Edgar Kennedy, and friend in a scene from "Angora Love."

### ANGORA LOVE (1929) starring STAN LAUREL, OLIVER HARDY, EDGAR KENNEDY, CHARLIE HALL and HARRY BERNARD

"Angora Love" is the strong dramatic story of a goat named Penelope, and her paternal inclination toward Laurel & Hardy — who don't exactly return the sentiment. Edgar Kennedy, their landlord, isn't crazy about the arrangement either.

Hal Roach Studios, Inc.

The Boys and George Stevens in a gag photo from

With all the attention arrangement either. With all the attention paid to imperishable comedy jewels such as "Two Tars," "Liberty," and "Big Business," one tends to overlook minor classics like "Angora Love," a film without the same kind of reputation, but with nearly as many laughs.