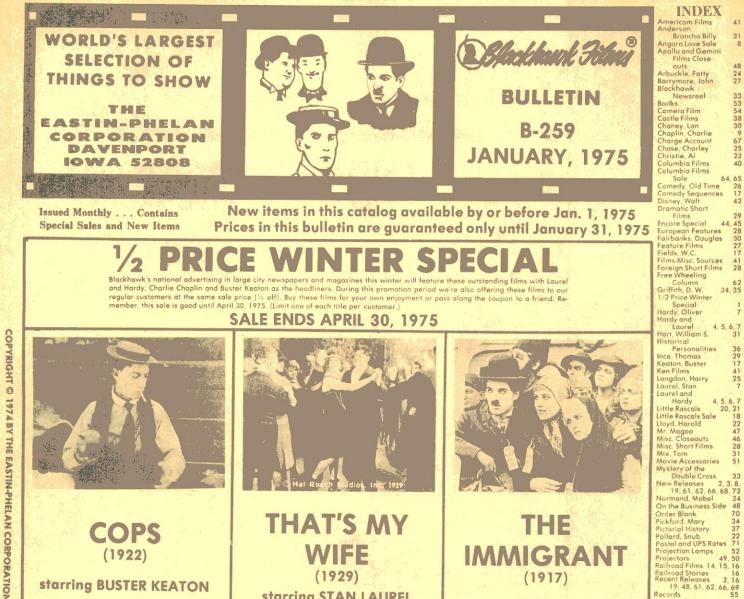

### COPS (1922)

starring BUSTER KEATON with VIRGINIA FOX

Buster's girl won't marry him until he's successful -- a dandy motivation for his new business enterprise. But unwittingly, he tangles with the police department and the resulting riot is the grandest chase scene ever filmed.