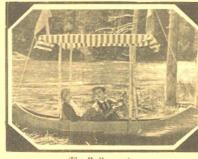

Hop To It

Oranges & Lemons SAVE THE SHIP with MARIE MOSQUINI

There's no better way to live than on a houseboat, as Stan demonstrates in this humorous sketch of life afloat. With a sea full of fish and Marie Mosquini to keep him company, what more could any man want? (1923)