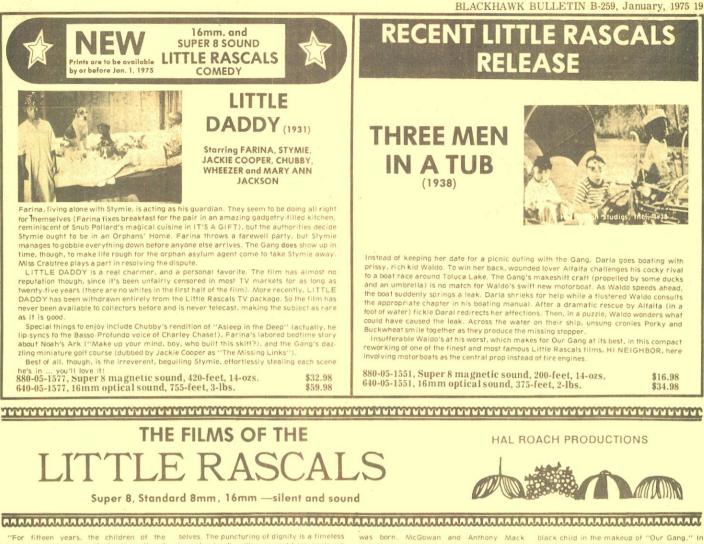

optical sound, 425-feet, 14-ozs., Regularly \$34.98 Sale \$26.23 FEED EM AND WEEP (1938)

Darla's father, played by Johnny Arthur, is raving with hunger. It's his 32nd birthday, and to properly appreciate thereast his wife has prepared, he's eaten orthing all day except a lettuce sandwich on gluten bread. The little family settles down at the table. "No outsiders," beams Dad, speaking at once in paternal happiness and unwitting irony, just as the doorbell rings. Sure enough, it's a trio of hungry well-wishers led by Alfalfa. The glint in his little eye gives only a dim forecast of the disaster that follows!

880-05-1616, Super 8 mag<mark>netic sound</mark>, 225feet, 11-ozs., Regularly \$16.98 Sale \$12.73 640-05-1616, 16mm, optical sound, 400-feet, 2-lbs., Regularly \$34.98 Sale \$26.23



television age have been enjoying the antics of "The Little Rascals." Run over and over again, the comedies never grow tiresome, and the youthful audience for the films is perhaps bigger today than it has ever been. At no time does anyone feel impelled to explain that the films are thirty-five to fifty years old; for they

are timeless, as timeless as childhood itself. The "Our Gang" Kids are reflections of what we'd all like to be as children. In all probability, most of us never had as many adventures in five years as the Gang does in every comedy. There is a beguiling fantasy world for us on the screen as we watch these kids, without money or help from adults, build their own fire engines, run a clubhouse, organize a band, or do any of the thousand-andone things we wish we could have