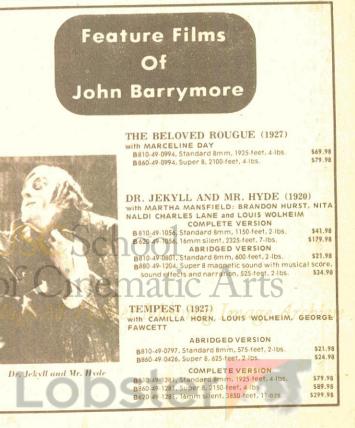

B810-50-0353, Standard 8mm, 2425-feet, 5-lbs., Regularly \$90,98 Sale \$68.23 SO B860-50-0017, Super 8, 2650-feet, 6-lbs., Regularly \$103.98 Sale \$77.98

(1925)with MARY PHILBIN, NORMAN KERRY

LON CHANEY

in

THE PHANTOM

**OF THE OPERA** 

Strange things have been happening at the Paris Opera — you'd almost think the place was haunted, but in this day and age, that's impossible — or is it? For far beneath the or is it? For far beneath reach of daylight lives a misshapened creature whose genuis strikes terror in the hearts of all who meet him, including the one he loves. The original version of The Pahntom of the Opera has never been equalled in sub-

sequent remakes; all seem to lack the same power and scope brought to the role by Lon Chaney and director Rupert Julien. One of the smash hits of 1925, The Phantom continues to generate the same excitement today as it did nearly a half-cenfury ago and remains one of the very classics of the silents. Full length version has Bal Masque scene in color

| 2 | B820-52-1127, Standard 8mm part color, 1450-feet, 3-lbs.,                                                                                 |
|---|-------------------------------------------------------------------------------------------------------------------------------------------|
|   | Regularly \$65.98 Sale \$49.48 B865-52-1127, Super 8 part color, 1625-feet, 3-lbs.,                                                       |
| ١ | Regularly \$73.98 Sale \$55.48                                                                                                            |
|   | 12 B625-52-1127, 16mm part color, 2900-feet, 9-lbs.,<br>Regularly \$259.98 Sale \$194.98                                                  |
| 1 | Regularly \$259.98 Sale \$194.90                                                                                                          |
|   | GREAT MOMENTS FROM                                                                                                                        |
|   | THE PHANTOM OF THE OPERA                                                                                                                  |
| 1 | B810-30-0833, Standard 8mm, 325-feet, 14-ozs.,                                                                                            |
|   | Regularly \$13.98 Sale \$10.48<br>B860-30-0466, Super 8, 350-feet, 14-ozs., Regularly \$15.98 Sale \$11.98                                |
|   | B830-30-0406, Super 8, 350-feet, 14-028., Regularly \$13.58 Safe \$11.58<br>B830-30-0137, Standard 8mm magnetic sound, 200-feet, 11-028., |
| 1 | Regularly \$12.98 Sale \$9.73                                                                                                             |

Standard Shim magnetic sound, 225-feet, 11-ozs., Super 8, magnetic sound, 225-feet, 11-ozs., Sale \$10.48 B880-30-0040, S Regularly \$13.98 B630-30-0442, 16mm optical sound, about 400-feet, Regularly \$24.98 Sale \$18.73 (Sound versions have narration and silent movie plano accompaniment)