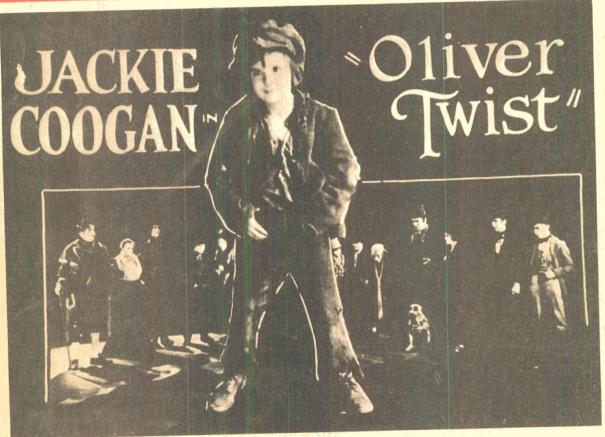

### with LON CHANEY as Fagin (1922)

Oliver Twist, published 1837-39, was Dickens' first long integrated story, and since it is one of the most dramatic and sensational of all his works, it has always been a great favorite with dramatists and film-makers. The dramatizations began during the author's lifetime, and his own reading of

Murder of Nancy by Bill Sikes was described as "two Macbeths" by the greatest contemporary English actor, William Charles Macready.

This film version, long thought completely lost, has been restored from a 35mm negative located in Eastern Europe. Released on November 5, 1922, it was the second of young Jackie Coogan's starring vehicles after he had become famous overnight in Charlie Chaplin's The Kid, and he never found a better or more winning role. To present viewers the film abundantly attests both to his charm and

### **OLIVER TWIST** (continued from page 1)

to his wonderful acting ability, even when he did not have Chaplin to guide him. When Lon Chaney created his im-pressive, evil Fagin in this film, he had The Miracle Man, The Penalty and his work with Maurice Tourneur in Victory and Treasure Island behind him; but he had not yet made either The Hunchback of Notre Dame or The Phantom of the Opera.

The character of Sikes was a "natural for the always workmanlike Griffith
"heavy," George Siegmann, and though
Nancy is not as prominent in this film as she has been in some productions of Oliver Twist, Gladys Brockwell makes the best of some vivid moments. She went on to play in Seventh Heaven and some other films of the late twenties, then unfortunately died while her career seemed traveling on an upward curve. Esther Ralston, who ap-pears as Rose Maylie, was to attract much more attention in 1924 as Mrs. Darling in the Brenon-Bronson Peter Pan.

Because no copy of the original English title texts could be located; new titles were written for Blackhawk by Sol Lesser and Jackie Coogan, with help from Dickens scholar, Edward Wagenknecht. Picture quality of this release is very good.

The picture has indeed lost very little

through the past half-century, and much of the credit for this belongs to the director, Frank Lloyd, who also co-authored the scenario. Not even the fact that Oliver Twist had to be considerably younger than in the Dickens novel prevented Lloyd from turning out a richly-mounted production which, though necessarily somewhat simplified, managed, without fatigue, to suggest the great complexity of the novel and remain completely faithful to its