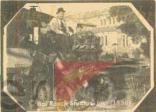

#### **BUFFALO BILL'S** WILD WEST SHOW

William F. Cody - "Buffalo Bill" - Indian fighter, soldier, Pony Express Rider, Army scout, and hunter was the principal character in scores of books and dime novels carrying not only his bi-line, but those of such prolific writers as Ned Buntline

and Col. Prentiss Ingraham.
In 1873, at the urging of Buntline, Cody finally consented to appear on stage in The Scouts of the Plains, and during the next eight years he toured in such offerings as The Red Right Hand, or Buffalo Bill's First Scalp for Custer, The Knight of the Plains and many more. During this time, Cody had the idea of forming a Wild West Show that would play the major cities at spots like Madison Square Gardens in New York, and would show the life of