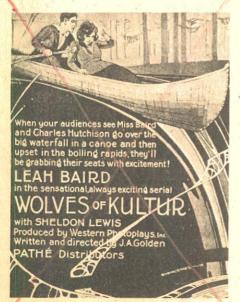

#### **BUFFALO BILL'S** WILD WEST SHOW

William F. Cody - "Buffalo Bill" - Indian fighter, soldier, Pony Express Rider, Army scout, and hunter was the principal character in scores of books and dime novels carrying not only his bi-line, but those of such prolific writers as Ned Buntline

and Col. Prentiss Ingraham.
In 1873, at the urging of Buntline, Cody finally consented to appear on stage in The Scouts of the Plains, and during the next eight years he toured in such offerings as The Red Right Hand, or Buffalo Bill's First Scalp for Custer, The Knight of the Plains and many more. During this time, Cody had the idea of forming a Wild West Show that would play the major cities at spots like Madison Square Gardens in New York, and would show the life of